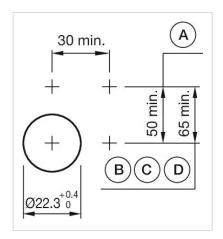

elements:

3

**Switching positions:** 

Wiring diagrams:

Mounting cut-outs:

A = Screw terminal

B = Push-in terminal (PIT)
C = Plug-in terminal 6.3 mm x 0.8 mm
D = Double plug-in terminal 6.3 mm x 0.8

## Dimension drawings:

A = Screw terminal