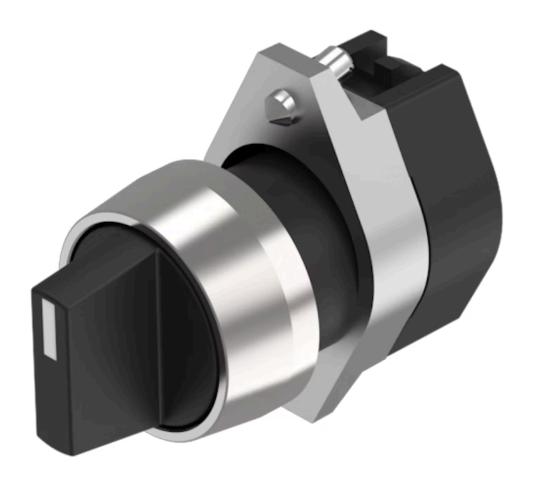

# 704.411.0.12 Actuator

| FRONT                      |                                                                                           |
|----------------------------|-------------------------------------------------------------------------------------------|
| Front dimension:           | Ø 29 mm                                                                                   |
| Front form:                | Round                                                                                     |
| Front bezel colour:        | Nature                                                                                    |
| Front bezel material:      | Aluminium                                                                                 |
|                            |                                                                                           |
| MOUNTING                   |                                                                                           |
| Design:                    | Raised                                                                                    |
| Mounting type:             | Panel mounting                                                                            |
|                            |                                                                                           |
| OPERATING-/INDICATION PART |                                                                                           |
| Lever colour:              | Black                                                                                     |
| Lever bar colour:          | White                                                                                     |
| Lever material:            | plastic                                                                                   |
| Lever shape:               | short                                                                                     |
|                            |                                                                                           |
| ELECTRICAL CHARACTERISTICS |                                                                                           |
| Standards:                 | The switches comply with the "Standards for low-voltage switching devices" DIN EN 60947-1 |
|                            |                                                                                           |
| MECHANICAL CHARACTERISTICS |                                                                                           |
|                            |                                                                                           |

Rest - Maintained

2 positions

90° right

**Mechanical lifetime:** ≤2.5 Mil. cycles of operation

Weight: 0.034 kg

### **OTHER**

Short Description: Actuator, Ø 29 mm, non illuminative, Black, short, Round, Nature, Aluminium,

anodised, Rest - Maintained

Hints: Max. 3 switching elements can be clipped on

max. number of switching