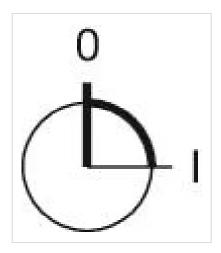

Rest - Maintained

2 positions

90° right

**Mechanical lifetime:** ≤2.5 Mil. cycles of operation

Weight: 0.034 kg

elements:

3

**Switching positions:** 

Wiring diagrams:

Mounting cut-outs:

A = Screw terminal

B = Push-in terminal (PIT)
C = Plug-in terminal 6.3 mm x 0.8 mm
D = Double plug-in terminal 6.3 mm x 0.8