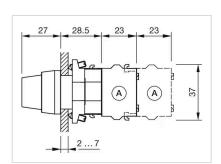

2.5 Mil. cycles of operation

Weight: 0.034 kg

#### **AMBIENT CONDITION**

**IP Protection:** IP65 front side

**Operating temperature:**  $-40 \, ^{\circ}\text{C} \, ... + 55 \, ^{\circ}\text{C}$ 

Storage temperature:  $-40 \, ^{\circ}\text{C} \dots + 85 \, ^{\circ}\text{C}$ 

### CERTIFICATE

**REACH:** REACH compliant

RoHS: RoHS compliant

### **OTHER**

Short Description: Actuator, Ø 29 mm, non illuminative, Black, short, Round, Nature, Aluminium,

anodised, Rest - Maintained

Hints: Max. 3 switching elements can be clipped on

max. number of switching

elements:

3

**Switching positions:** 



Wiring diagrams:

Mounting cut-outs:



A = Screw terminal

B = Push-in terminal (PIT)
C = Plug-in terminal 6.3 mm x 0.8 mm
D = Double plug-in terminal 6.3 mm x 0.8

## Dimension drawings:



A = Screw terminal