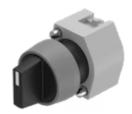

# 704.410.0 Actuator

## FRONT

| Front dimension:      | Ø 29 mm |
|-----------------------|---------|
| Front form:           | Round   |
| Front bezel colour:   | Grey    |
| Front bezel material: | Plastic |

#### MOUNTING

| Design:        | Raised         |
|----------------|----------------|
| Mounting type: | Panel mounting |

## **OPERATING-/INDICATION PART**

| Lever colour:     | Black   |
|-------------------|---------|
| Lever bar colour: | White   |
| Lever material:   | plastic |
| Lever shape:      | short   |