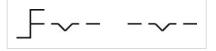

max. number of switching elements:

Switching positions:

3

## Wiring diagrams:

Mounting cut-outs:

- A = Screw terminal

- B = Push-in terminal (PIT) C = Plug-in terminal 6.3 mm x 0.8 mm D = Double plug-in terminal 6.3 mm x 0.8
- mm