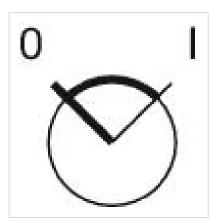

## MECHANICAL CHARACTERISTICS

| Switching action:    | Rest - Maintained     |
|----------------------|-----------------------|
| Switching positions: | 2 positions           |
| Switching angle:     | 90° right / -45° +45° |