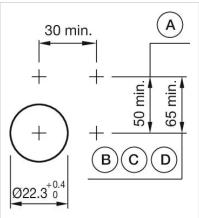

## Wiring diagrams:

Mounting cut-outs:

- A = Screw terminal

- B = Push-in terminal (PIT) C = Plug-in terminal 6.3 mm x 0.8 mm D = Double plug-in terminal 6.3 mm x 0.8
- mm

#### Dimension drawings:

A = Screw terminal