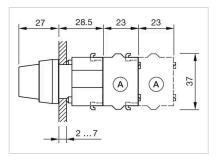

| - 40 °C + 55 °C |
| Storage temperature:   | – 40 °C + 85 °C |

## CERTIFICATE

| REACH: | REACH compliant |
|--------|-----------------|
| RoHS:  | RoHS compliant  |

## OTHER

| Short Description: | Actuator, Ø 29 mm, non illuminative, Black, short, Round, Grey, Plastic, Rest - Maintained |
|--------------------|--------------------------------------------------------------------------------------------|
| Hints:             | Max. 3 switching elements can be clipped on                                                |

max. number of switching elements:

Switching positions:

3



## Wiring diagrams:



Mounting cut-outs:



- A = Screw terminal

- B = Push-in terminal (PIT) C = Plug-in terminal 6.3 mm x 0.8 mm D = Double plug-in terminal 6.3 mm x 0.8
- mm



#### Dimension drawings:



A = Screw terminal