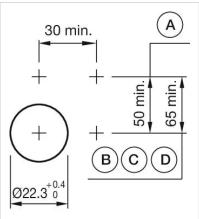

#### Mounting cut-outs:

- A = Screw terminal

- B = Push-in terminal (PIT) C = Plug-in terminal 6.3 mm x 0.8 mm D = Double plug-in terminal 6.3 mm x 0.8
- mm