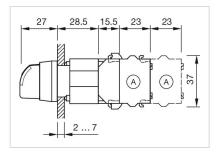

t, Round, Nature, Aluminium, anodised, Momentary - Rest - Maintained |
|------------------------------------|---------------------------------------------------------------------------------------------------------------------------|
| Hints:                             | Max. 3 switching elements can be clipped on                                                                               |
| max. number of switching elements: | 3                                                                                                                         |

Switching positions:





#### Wiring diagrams:

#### Mounting cut-outs:



- A = Screw terminal

- B = Push-in terminal (PIT) C = Plug-in terminal 6.3 mm x 0.8 mm D = Double plug-in terminal 6.3 mm x 0.8
- mm



#### Dimension drawings:



A = Screw terminal