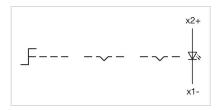

C |

#### CERTIFICATE

| REACH: | REACH compliant |
|--------|-----------------|
| RoHS:  | RoHS compliant  |

#### OTHER

| Short Description:                 | Actuator, Ø 29 mm, optional illuminative, Black, short, Round, Nature, Aluminium, anodised, Momentary - Rest - Maintained |
|------------------------------------|---------------------------------------------------------------------------------------------------------------------------|
| Hints:                             | Max. 3 switching elements can be clipped on                                                                               |
| max. number of switching elements: | 3                                                                                                                         |

Switching positions:





#### Wiring diagrams:

#### Mounting cut-outs:



- A = Screw terminal

- B = Push-in terminal (PIT) C = Plug-in terminal 6.3 mm x 0.8 mm D = Double plug-in terminal 6.3 mm x 0.8
- mm



#### Dimension drawings:



A = Screw terminal