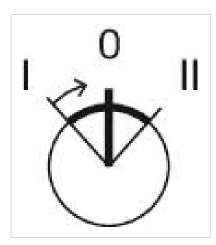

#### **MECHANICAL CHARACTERISTICS**

| Switching action:    | Momentary - Rest - Maintained |
|----------------------|-------------------------------|
| Switching positions: | 3 positions                   |
| Switching angle:     | 42° left / 42° right          |

Switching positions: