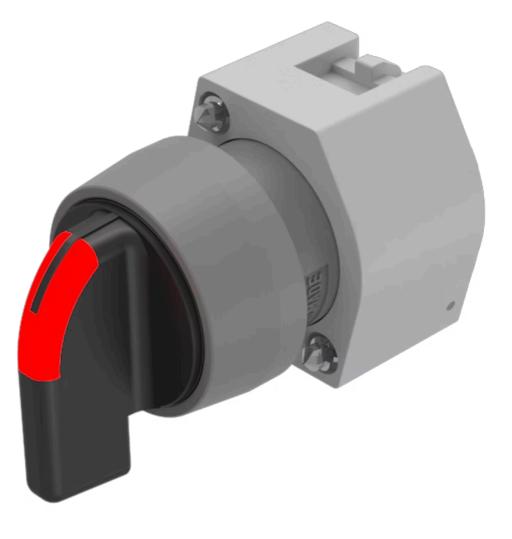

## 704.409.0I Actuator

#### FRONT

| Front dimension:      | Ø 29 mm   |
|-----------------------|-----------|
| Front form:           | Round     |
| Front bezel colour:   | Nature    |
| Front bezel material: | Aluminium |

#### MOUNTING

| Design:        | Raised         |
|----------------|----------------|
| Mounting type: | Panel mounting |

#### **OPERATING-/INDICATION PART**

| Lever colour:     | Black   |
|-------------------|---------|
| Lever bar colour: | Red     |
| Lever material:   | plastic |
| Lever shape:      | short   |

#### **MECHANICAL CHARACTERISTICS**

| Switching action:    | Momentary - Rest - Maintained |
|----------------------|-------------------------------|
| Switching positions: | 3 positions                   |
| Switching angle:     | 42° left / 42° right          |