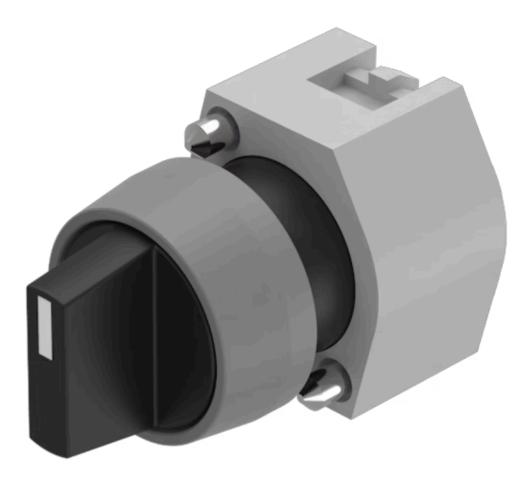

# 704.408.0 Actuator

#### FRONT

| Front dimension:      | Ø 29 mm |
|-----------------------|---------|
| Front form:           | Round   |
| Front bezel colour:   | Grey    |
| Front bezel material: | Plastic |

#### MOUNTING

| Design:        | Raised         |
|----------------|----------------|
| Mounting type: | Panel mounting |

#### **OPERATING-/INDICATION PART**

| Lever colour:     | Black   |
|-------------------|---------|
| Lever bar colour: | White   |
| Lever material:   | plastic |
| Lever shape:      | short   |

#### **MECHANICAL CHARATERISTIC**

| Switching action:    | Momentary - Rest - Maintained |
|----------------------|-------------------------------|
| Switching positions: | 3 positions                   |
| Switching angle:     | 42° left / 42° right          |