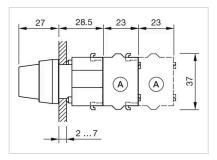

pliant |
|--------|-----------------|
| RoHS:  | RoHS compliant  |

#### OTHER

| Short Description: | Actuator, Ø 29 mm, non illuminative, Black, short, Round, Grey, Plastic,<br>Momentary - Rest - Maintained |
|--------------------|-----------------------------------------------------------------------------------------------------------|
| Hints:             | Max. 3 switching elements can be clipped on                                                               |

#### Max. 3 switching elements can be clipped on

## max. number of switching elements:

Switching positions:

З





#### Wiring diagrams:

Mounting cut-outs:



- A = Screw terminal

- B = Push-in terminal (PIT) C = Plug-in terminal 6.3 mm x 0.8 mm D = Double plug-in terminal 6.3 mm x 0.8
- mm



#### Dimension drawings:



A = Screw terminal