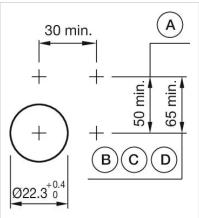

## max. number of switching elements:

Switching positions:

З

#### Wiring diagrams:

Mounting cut-outs:

- A = Screw terminal

- B = Push-in terminal (PIT) C = Plug-in terminal 6.3 mm x 0.8 mm D = Double plug-in terminal 6.3 mm x 0.8
- mm