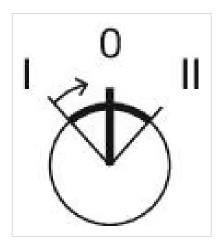

#### **MECHANICAL CHARATERISTIC**

| Switching action:    | Momentary - Rest - Maintained |
|----------------------|-------------------------------|
| Switching positions: | 3 positions                   |
| Switching angle:     | 42° left / 42° right          |

## max. number of switching elements:

Switching positions:

З