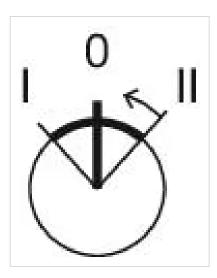

Switching positions:

#### **MECHANICAL CHARACTERISTICS**

| Switching action:    | Maintained - Rest - Momentary |
|----------------------|-------------------------------|
| Switching positions: | 3 positions                   |
| Switching angle:     | 42° left / 42° right          |