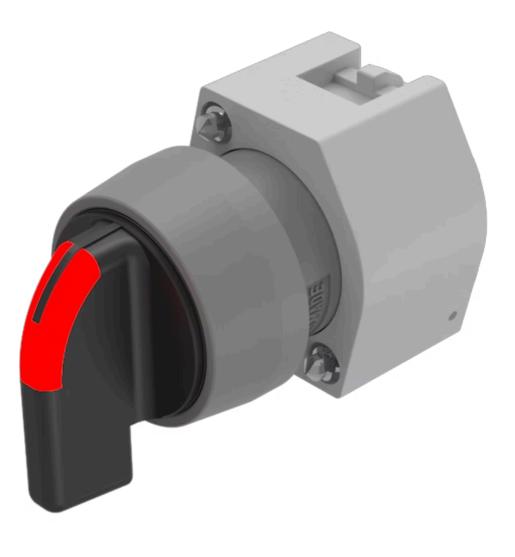

# 704.407.0I Actuator

#### **OPERATING-/INDICATION PART**

| Lever colour:     | Black   |
|-------------------|---------|
| Lever bar colour: | Red     |
| Lever material:   | plastic |
| Lever shape:      | short   |

#### **MECHANICAL CHARACTERISTICS**

| Switching action:    | Maintained - Rest - Momentary |
|----------------------|-------------------------------|
| Switching positions: | 3 positions                   |
| Switching angle:     | 42° left / 42° right          |