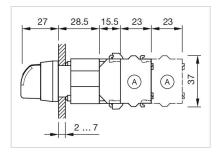

ound, Nature, Aluminium, anodised, Maintained - Rest - Momentary |
|------------------------------------|---------------------------------------------------------------------------------------------------------------------------|
| Hints:                             | Max. 3 switching elements can be clipped on                                                                               |
| max. number of switching elements: | 3                                                                                                                         |

Switching positions:



## 

### Wiring diagrams:

#### Mounting cut-outs:



- A = Screw terminal

- B = Push-in terminal (PIT) C = Plug-in terminal 6.3 mm x 0.8 mm D = Double plug-in terminal 6.3 mm x 0.8
- mm

#### **Dimension drawings:**



A = Screw terminal