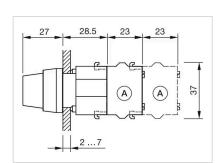

f operation

**Weight:** 0.034 kg

#### **AMBIENT CONDITION**

**IP Protection:** IP65 front side

**Operating temperature:**  $-40 \, ^{\circ}\text{C} \, ... + 55 \, ^{\circ}\text{C}$ 

Storage temperature:  $-40 \, ^{\circ}\text{C} \dots + 85 \, ^{\circ}\text{C}$ 

### **CERTIFICATE**

**REACH:** REACH compliant

RoHS: RoHS compliant

#### **OTHER**

Short Description: Actuator, Ø 29 mm, non illuminative, Black, short, Round, Grey, Plastic, Maintained

- Rest - Momentary

Hints: Max. 3 switching elements can be clipped on

max. number of switching

elements:

3

**Switching positions:** 



Wiring diagrams:

F~- -~-

Mounting cut-outs:



A = Screw terminal

B = Push-in terminal (PIT)
C = Plug-in terminal 6.3 mm x 0.8 mm
D = Double plug-in terminal 6.3 mm x 0.8

### Dimension drawings:



A = Screw terminal