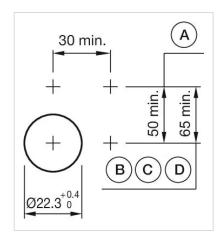

elements:

3

**Switching positions:** 

Wiring diagrams:

F~- -~-

Mounting cut-outs:

A = Screw terminal

B = Push-in terminal (PIT)
C = Plug-in terminal 6.3 mm x 0.8 mm
D = Double plug-in terminal 6.3 mm x 0.8

### Dimension drawings:

A = Screw terminal