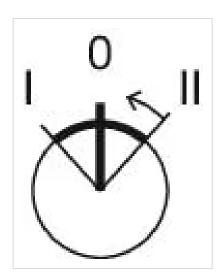

## Your product:

Switching action:

Switching angle:

Switching positions:

Maintained - Rest - Momentary

3 positions

42° left / 42° right

**Mechanical lifetime:** ≤2.5 Mil. cycles of operation

**Weight:** 0.034 kg

elements:

3

**Switching positions:** 

Wiring diagrams:

F~- -~-

Mounting cut-outs:

A = Screw terminal

B = Push-in terminal (PIT)
C = Plug-in terminal 6.3 mm x 0.8 mm
D = Double plug-in terminal 6.3 mm x 0.8