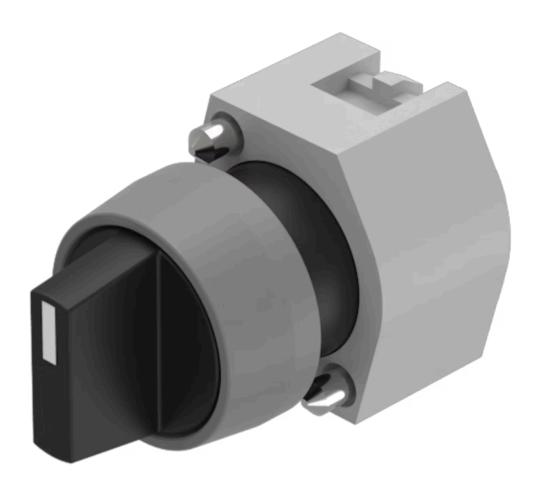

# 704.406.0 Actuator

| FRONT                      |                                                                                           |
|----------------------------|-------------------------------------------------------------------------------------------|
| Front dimension:           | Ø 29 mm                                                                                   |
| Front form:                | Round                                                                                     |
| Front bezel colour:        | Grey                                                                                      |
| Front bezel material:      | Plastic                                                                                   |
|                            |                                                                                           |
| MOUNTING                   |                                                                                           |
| Design:                    | Raised                                                                                    |
| Mounting type:             | Panel mounting                                                                            |
|                            |                                                                                           |
| OPERATING-/INDICATION PART |                                                                                           |
| Lever colour:              | Black                                                                                     |
| Lever bar colour:          | White                                                                                     |
| Lever material:            | plastic                                                                                   |
| Lever shape:               | short                                                                                     |
|                            |                                                                                           |
| ELECTRICAL CHARACTERISTICS |                                                                                           |
| Standards:                 | The switches comply with the "Standards for low-voltage switching devices" DIN EN 60947-1 |
|                            |                                                                                           |
| MECHANICAL CHARACTERISTICS |                                                                                           |

Maintained - Rest - Momentary

3 positions

42° left / 42° right

**Mechanical lifetime:** ≤2.5 Mil. cycles of operation

**Weight:** 0.034 kg