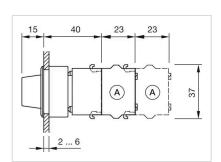

|
|                                    |                                                                                                                                                        |
| Switching positions:               |                                                                                                                                                        |
| Switching positions:               |                                                                                                                                                        |

Mounting cut-outs:



A = Screw terminal

B = Push-in terminal (PIT)
C = Plug-in terminal 6.3 mm x 0.8 mm
D = Double plug-in terminal 6.3 mm x 0.8

#### **Dimension drawings:**



A = Screw terminal