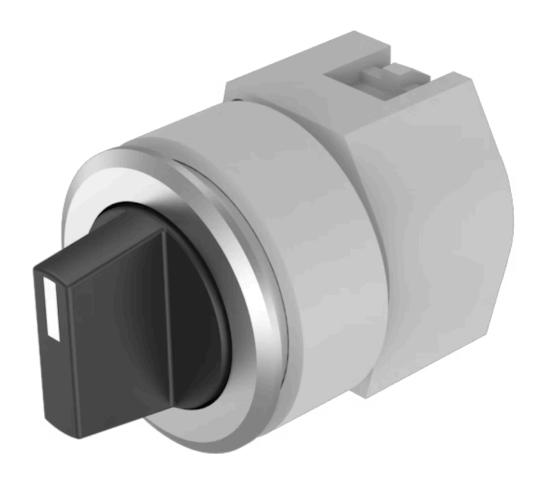

## 704.405.018 Actuator

| _ | _  | - |    | _ |
|---|----|---|----|---|
| - | u  | m | N  | п |
|   | ı١ | v | 13 |   |

Front dimension: Ø 35 mm

Front form: Round

Front bezel colour: Nature

Front bezel material: Aluminium

#### **OPERATING-/INDICATION PART**

Lever colour: Black

Lever bar colour: White

Lever material: plastic

Lever shape: short