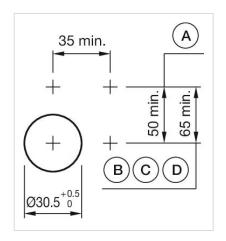

#### **MOUNTING**

Design: Flush

Mounting cut-out: Ø 30.5 mm

Mounting type: Panel mounting

Mounting cut-outs:

A = Screw terminal

B = Push-in terminal (PIT)
C = Plug-in terminal 6.3 mm x 0.8 mm
D = Double plug-in terminal 6.3 mm x 0.8