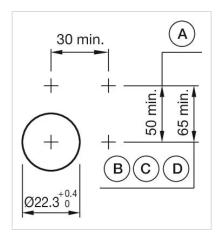

#### Mounting cut-outs:

A = Screw terminal

B = Push-in terminal (PIT)
C = Plug-in terminal 6.3 mm x 0.8 mm
D = Double plug-in terminal 6.3 mm x 0.8