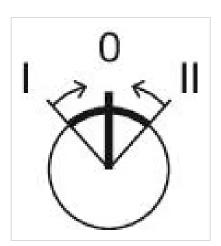

Switching action: Momentary - Rest - Momentary

Switching positions: 3 positions

Switching angle: 42° left / 42° right **Mechanical lifetime:** ≤2.5 Mil. cycles of operation

Weight: 0.034 kg

elements:

3

**Switching positions:** 

Wiring diagrams: