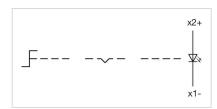

|

Switching action: Momentary - Rest - Momentary

Switching positions: 3 positions

Switching angle: 42° left / 42° right **Mechanical lifetime:** ≤2.5 Mil. cycles of operation

Weight: 0.034 kg

#### **AMBIENT CONDITION**

**IP Protection:** IP65 front side

**Operating temperature:**  $-40 \, ^{\circ}\text{C} \, ... + 55 \, ^{\circ}\text{C}$ 

Storage temperature:  $-40 \, ^{\circ}\text{C} \dots + 85 \, ^{\circ}\text{C}$ 

#### CERTIFICATE

**REACH:** REACH compliant

RoHS: RoHS compliant

#### **OTHER**

Short Description: Actuator, Ø 29 mm, optional illuminative, Black, short, Round, Grey, Plastic,

Momentary - Rest - Momentary

Hints: Max. 3 switching elements can be clipped on

max. number of switching

elements:

3

**Switching positions:** 



Wiring diagrams:



#### Mounting cut-outs:



A = Screw terminal

B = Push-in terminal (PIT)
C = Plug-in terminal 6.3 mm x 0.8 mm
D = Double plug-in terminal 6.3 mm x 0.8

### Dimension drawings:



A = Screw terminal