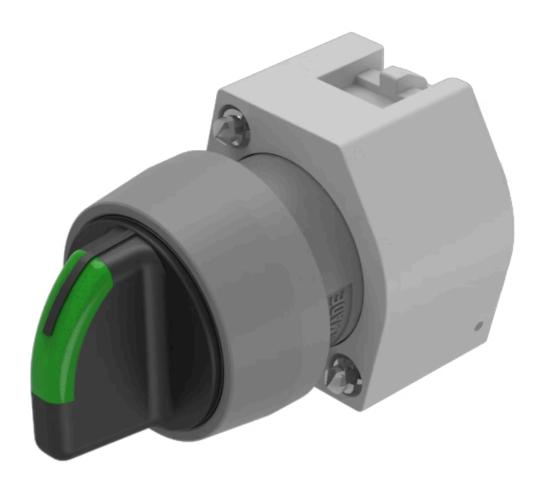

# 704.404.01 Actuator

| FRONT                      |                                                                                           |
|----------------------------|-------------------------------------------------------------------------------------------|
| Front dimension:           | Ø 29 mm                                                                                   |
| Front form:                | Round                                                                                     |
| Front bezel colour:        | Grey                                                                                      |
| Front bezel material:      | Plastic                                                                                   |
|                            |                                                                                           |
| MOUNTING                   |                                                                                           |
| Design:                    | Raised                                                                                    |
| Mounting type:             | Panel mounting                                                                            |
|                            |                                                                                           |
| OPERATING-/INDICATION PART |                                                                                           |
| Lever colour:              | Black                                                                                     |
| Lever bar colour:          | Green                                                                                     |
| Lever material:            | plastic                                                                                   |
| Lever shape:               | short                                                                                     |
|                            |                                                                                           |
| ELECTRICAL CHARACTERISTICS |                                                                                           |
| Standards:                 | The switches comply with the "Standards for low-voltage switching devices" DIN EN 60947-1 |
|                            | 21, 000 11                                                                                |
| MECHANICAL CHARACTERISTICS |                                                                                           |
|                            |                                                                                           |

Switching action: Momentary - Rest - Momentary

Switching positions: 3 positions

Switching angle: 42° left / 42° right **Mechanical lifetime:** ≤2.5 Mil. cycles of operation

Weight: 0.034 kg