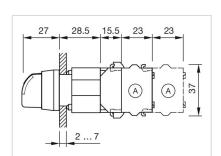

les of operation

Weight: 0.034 kg

#### **AMBIENT CONDITION**

**IP Protection:** IP65 front side

**Operating temperature:**  $-40 \, ^{\circ}\text{C} \, ... + 55 \, ^{\circ}\text{C}$ 

Storage temperature:  $-40 \, ^{\circ}\text{C} \dots + 85 \, ^{\circ}\text{C}$ 

#### CERTIFICATE

**REACH:** REACH compliant

RoHS: RoHS compliant

#### **OTHER**

Short Description: Actuator, Ø 29 mm, optional illuminative, Black, short, Round, Grey, Plastic,

Momentary - Rest - Momentary

Hints: Max. 3 switching elements can be clipped on

max. number of switching

elements:

3

**Switching positions:** 



Wiring diagrams:



#### Mounting cut-outs:



A = Screw terminal

B = Push-in terminal (PIT)
C = Plug-in terminal 6.3 mm x 0.8 mm
D = Double plug-in terminal 6.3 mm x 0.8

### Dimension drawings:



A = Screw terminal