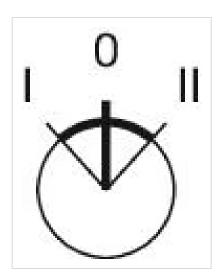

## Your product:

Switching action:

Switching angle:

Switching positions:

Maintained - Rest - Maintained

3 positions

42° left / 42° right

**Mechanical lifetime:** ≤2.5 Mil. cycles of operation

Weight: 0.034 kg

max. number of switching

elements:

3

**Switching positions:** 

Wiring diagrams: