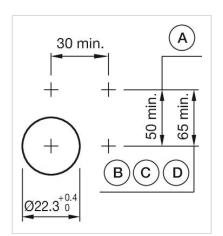

### Mounting cut-outs:

A = Screw terminal

B = Push-in terminal (PIT)
C = Plug-in terminal 6.3 mm x 0.8 mm
D = Double plug-in terminal 6.3 mm x 0.8

### Dimension drawings:

A = Screw terminal