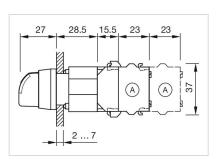

Weight: 0.034 kg

#### **AMBIENT CONDITION**

**IP Protection:** IP65 front side

**Operating temperature:**  $-40 \, ^{\circ}\text{C} \, ... + 55 \, ^{\circ}\text{C}$ 

Storage temperature:  $-40 \, ^{\circ}\text{C} \dots + 85 \, ^{\circ}\text{C}$ 

#### **CERTIFICATE**

**REACH:** REACH compliant

RoHS: RoHS compliant

#### **OTHER**

Short Description: Actuator, Ø 29 mm, optional illuminative, Black, short, Round, Nature, Aluminium,

anodised, Maintained - Rest - Maintained

Hints: Max. 3 switching elements can be clipped on

max. number of switching

elements:

3

**Switching positions:** 



Wiring diagrams:

### Mounting cut-outs:



A = Screw terminal

B = Push-in terminal (PIT)
C = Plug-in terminal 6.3 mm x 0.8 mm
D = Double plug-in terminal 6.3 mm x 0.8

### Dimension drawings:



A = Screw terminal