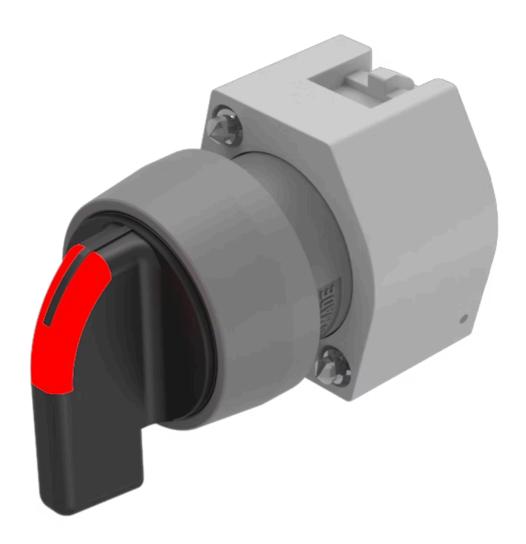

# 704.403.0I Actuator

| FRONT                      |                                                                                           |
|----------------------------|-------------------------------------------------------------------------------------------|
| Front dimension:           | Ø 29 mm                                                                                   |
| Front form:                | Round                                                                                     |
| Front bezel colour:        | Nature                                                                                    |
| Front bezel material:      | Aluminium                                                                                 |
|                            |                                                                                           |
| MOUNTING                   |                                                                                           |
| Design:                    | Raised                                                                                    |
| Mounting type:             | Panel mounting                                                                            |
|                            |                                                                                           |
| OPERATING-/INDICATION PART |                                                                                           |
| Lever colour:              | Black                                                                                     |
| Lever bar colour:          | Red                                                                                       |
| Lever material:            | plastic                                                                                   |
| Lever shape:               | short                                                                                     |
|                            |                                                                                           |
| ELECTRICAL CHARACTERISTICS |                                                                                           |
| Standards:                 | The switches comply with the "Standards for low-voltage switching devices" DII EN 60947-1 |
| MECHANICAL CHARACTERISTICS |                                                                                           |

Maintained - Rest - Maintained

3 positions

42° left / 42° right

**Mechanical lifetime:** ≤2.5 Mil. cycles of operation

Weight: 0.034 kg