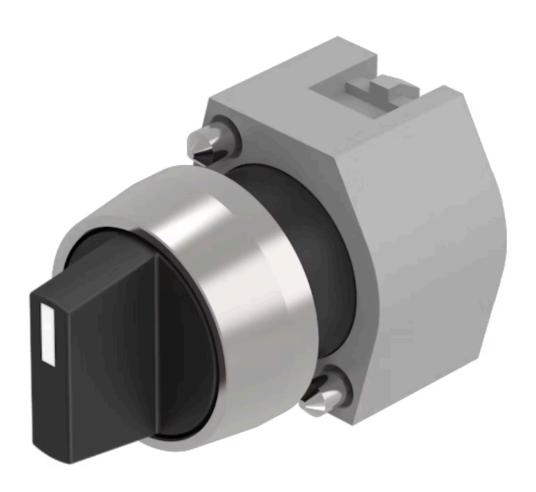

# 704.403.0 Actuator

Round

| FRONT |  |  |
|-------|--|--|
|-------|--|--|

Front dimension: Ø 29 mm

Front bezel colour: Nature

Front bezel material: Aluminium

#### **MOUNTING**

Front form:

Design: Raised

Mounting type: Panel mounting

### **OPERATING-/INDICATION PART**

Lever colour: Black

Lever bar colour: White

Lever material: plastic

Lever shape: short