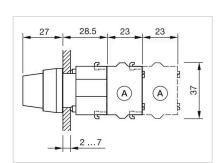

ration

Weight: 0.034 kg

#### **AMBIENT CONDITION**

**IP Protection:** IP65 front side

**Operating temperature:**  $-40 \, ^{\circ}\text{C} \, ... + 55 \, ^{\circ}\text{C}$ 

Storage temperature:  $-40 \, ^{\circ}\text{C} \dots + 85 \, ^{\circ}\text{C}$ 

## CERTIFICATE

**REACH:** REACH compliant

RoHS: RoHS compliant

#### **OTHER**

Short Description: Actuator, Ø 29 mm, non illuminative, Black, short, Round, Nature, Aluminium,

anodised, Maintained - Rest - Maintained

Hints: Max. 3 switching elements can be clipped on

max. number of switching

elements:

3

**Switching positions:** 



Wiring diagrams:

F~- -~-

Mounting cut-outs:



A = Screw terminal

B = Push-in terminal (PIT)
C = Plug-in terminal 6.3 mm x 0.8 mm
D = Double plug-in terminal 6.3 mm x 0.8

## Dimension drawings:



A = Screw terminal