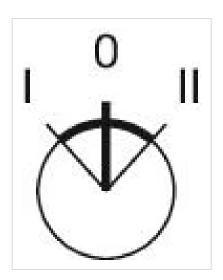

#### **MECHANICAL CHARACTERISTICS**

Switching action: Maintained - Rest - Maintained

**Switching positions:** 3 positions

**Switching angle:** 42° left / 42° right

**Mechanical lifetime:** ≤2.5 Mil. cycles of operation

elements:

3

**Switching positions:** 

Wiring diagrams:

F~- -~-

Mounting cut-outs:

A = Screw terminal

B = Push-in terminal (PIT)
C = Plug-in terminal 6.3 mm x 0.8 mm
D = Double plug-in terminal 6.3 mm x 0.8