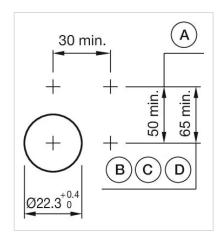

elements:

3

**Switching positions:** 

Wiring diagrams:

F~- -~-

Mounting cut-outs:

A = Screw terminal

B = Push-in terminal (PIT)
C = Plug-in terminal 6.3 mm x 0.8 mm
D = Double plug-in terminal 6.3 mm x 0.8

## Dimension drawings:

A = Screw terminal