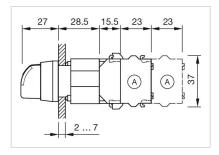

E

| REACH: | REACH compliant |
|--------|-----------------|
| RoHS:  | RoHS compliant  |

#### OTHER

max. number of switching elements:

Switching positions:

|        | Actuator, Ø 29 mm, optional illuminative, Black, short, Round, Grey, Plastic, Maintained - Rest - Maintained |
|--------|--------------------------------------------------------------------------------------------------------------|
| Hints: | Max. 3 switching elements can be clipped on                                                                  |

#### Max. 3 switching elements can be clipped on

З





#### Wiring diagrams:

#### Mounting cut-outs:



- A = Screw terminal

- B = Push-in terminal (PIT) C = Plug-in terminal 6.3 mm x 0.8 mm D = Double plug-in terminal 6.3 mm x 0.8
- mm

#### **Dimension drawings:**



A = Screw terminal