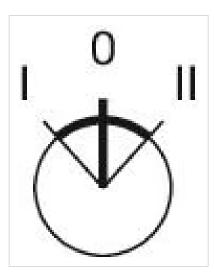

#### **MECHANICAL CHARACTERISTICS**

| Switching action:    | Maintained - Rest - Maintained |
|----------------------|--------------------------------|
| Switching positions: | 3 positions                    |
| Switching angle:     | 42° left / 42° right           |