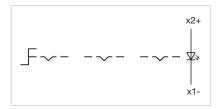

AMBIENT CONDITION**

| IP Protection:         | IP65 front side |
|------------------------|-----------------|
| Operating temperature: | - 40 °C + 55 °C |
| Storage temperature:   | – 40 °C + 85 °C |

#### CERTIFICATE

| REACH: | REACH compliant |
|--------|-----------------|
| RoHS:  | RoHS compliant  |

#### OTHER

max. number of switching elements:

Switching positions:

|        | Actuator, Ø 29 mm, optional illuminative, Black, short, Round, Grey, Plastic, Maintained - Rest - Maintained |
|--------|--------------------------------------------------------------------------------------------------------------|
| Hints: | Max. 3 switching elements can be clipped on                                                                  |

#### Max. 3 switching elements can be clipped on

З





#### Wiring diagrams:

#### Mounting cut-outs:



- A = Screw terminal

- B = Push-in terminal (PIT) C = Plug-in terminal 6.3 mm x 0.8 mm D = Double plug-in terminal 6.3 mm x 0.8
- mm

#### **Dimension drawings:**



A = Screw terminal