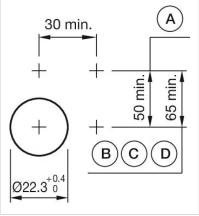

#### Mounting cut-outs:

- A = Screw terminal

- B = Push-in terminal (PIT) C = Plug-in terminal 6.3 mm x 0.8 mm D = Double plug-in terminal 6.3 mm x 0.8
- mm