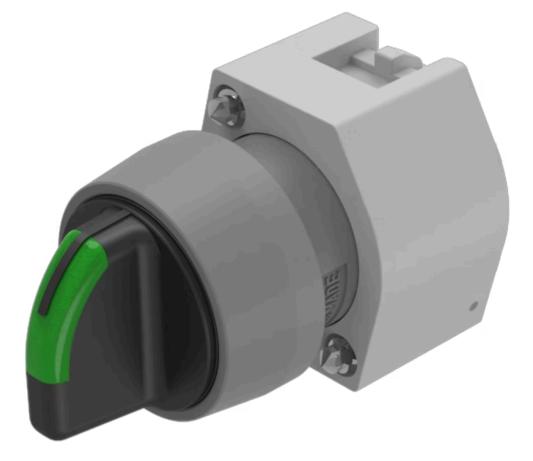

# 704.402.0l Actuator

#### FRONT

| Front dimension:      | Ø 29 mm |
|-----------------------|---------|
| Front form:           | Round   |
| Front bezel colour:   | Grey    |
| Front bezel material: | Plastic |

#### MOUNTING

| Design:        | Raised         |
|----------------|----------------|
| Mounting type: | Panel mounting |

#### **OPERATING-/INDICATION PART**

| Lever colour:     | Black   |
|-------------------|---------|
| Lever bar colour: | Green   |
| Lever material:   | plastic |
| Lever shape:      | short   |