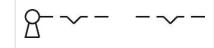

#### Mounting cut-outs:

Wiring diagrams:

- A = Screw terminal
- B = Push-in terminal (PIT)
- C = Plug-in terminal 6.3 mm x 0.8 mm
- D = Double plug-in terminal 6.3 mm x 0.8 mm

Dimension drawings:

A = Screw terminal