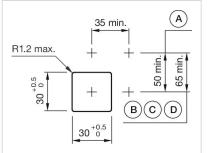

#### MOUNTING

| Design:           | Flush          |
|-------------------|----------------|
| Mounting cut-out: | 30 mm x 30 mm  |
| Mounting type:    | Panel mounting |

#### Mounting cut-outs:

Wiring diagrams:

- A = Screw terminal
- B = Push-in terminal (PIT)
- C = Plug-in terminal 6.3 mm x 0.8 mm
- D = Double plug-in terminal 6.3 mm x 0.8 mm

Dimension drawings:

A = Screw terminal