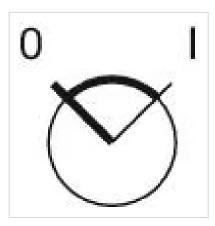

#### **MECHANICAL CHARACTERISTICS**

| Switching action:    | Rest (a) - Maintained (a)   |
|----------------------|-----------------------------|
| Switching positions: | 2 positions                 |
| Switching angle:     | 90° right / -45° +45°       |
| Mechanical lifetime: | ≤50 000 cycles of operation |
| Weight:              | 0.099 kg                    |