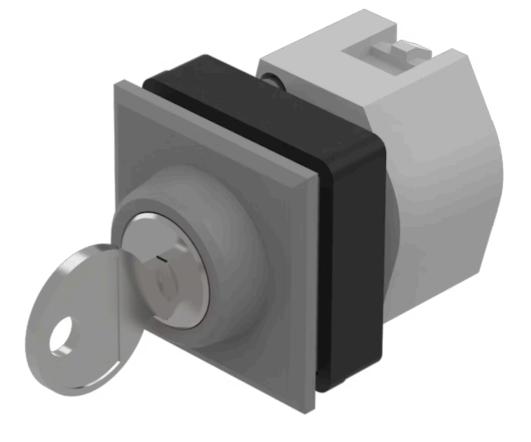

# 704.342.008 Actuator

#### FRONT

| Front dimension:      | 35 mm x 35 mm |
|-----------------------|---------------|
| Front form:           | Square        |
| Front bezel colour:   | Silver        |
| Front bezel material: | Plastic       |

#### MOUNTING

| Design:           | Flush          |
|-------------------|----------------|
| Mounting cut-out: | 30 mm x 30 mm  |
| Mounting type:    | Panel mounting |

#### **OTHER**

Hints:

elements:

Short Description:

max. number of switching

Switching positions:

Actuator, 30 mm x 30 mm, 35 mm x 35 mm, Square, Silver, Plastic, Rest (a) - Maintained (a)

The standard lock Ronis 251, Further lock numbers on request, Max. 3 switching elements can be clipped on