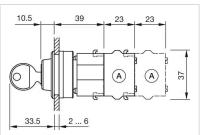

#### Mounting cut-outs:

Wiring diagrams:

- A = Screw terminal
- B = Push-in terminal (PIT)
- C = Plug-in terminal 6.3 mm x 0.8 mm
- D = Double plug-in terminal 6.3 mm x 0.8 mm

Dimension drawings:

A = Screw terminal