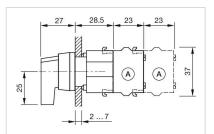

#### FRONT

| Front dimension:      | 30 mm x 30 mm |
|-----------------------|---------------|
| Front form:           | Square        |
| Front bezel colour:   | Grey          |
| Front bezel material: | Plastic       |

#### MOUNTING

| Design:        | Raised         |
|----------------|----------------|
| Mounting type: | Panel mounting |

| Mechanical lifetime: | ≤2.5 Mil. cycles of operation |
|----------------------|-------------------------------|
| Weight:              | 0.034 kg                      |