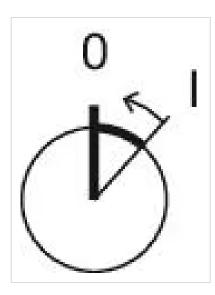

| MECHANICAL CHARACTERISTICS |                  |
|----------------------------|------------------|
| Switching action:          | Rest - Momentary |
| Switching positions:       | 2 positions      |
| Switching angle:           | 42° right        |