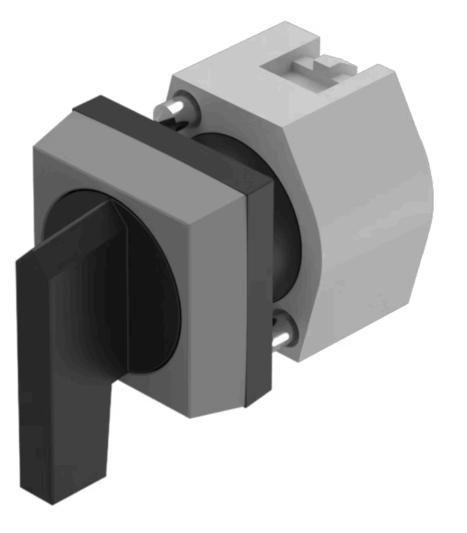

# 704.302.0 Actuator

#### FRONT

| Front dimension:      | 30 mm x 30 mm |
|-----------------------|---------------|
| Front form:           | Square        |
| Front bezel colour:   | Grey          |
| Front bezel material: | Plastic       |

#### MOUNTING

| Design:        | Raised         |
|----------------|----------------|
| Mounting type: | Panel mounting |

#### **OPERATING-/INDICATION PART**

| Lever colour:     | Black   |
|-------------------|---------|
| Lever bar colour: | Black   |
| Lever material:   | plastic |
| Lever shape:      | long    |