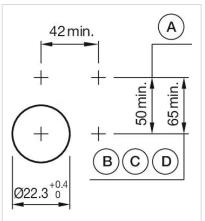

3

\_F~- ----

Wiring diagrams:

Mounting cut-outs:

- A = Screw terminal

- B = Push-in terminal (PIT) C = Plug-in terminal 6.3 mm x 0.8 mm D = Double plug-in terminal 6.3 mm x 0.8
- mm

A = Screw terminal