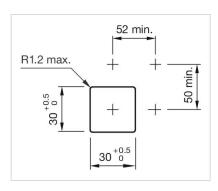

#### **MOUNTING**

Design: Flush

**Mounting cut-out:** 30 mm x 30 mm

Mounting type: Panel mounting

### **OTHER**

**Short Description:** 

Actuator, 30 mm x 30 mm, Ø 35 mm, non illuminative, Black, long, Round, Black, Plastic

max. number of switching elements:

1

Mounting cut-outs: