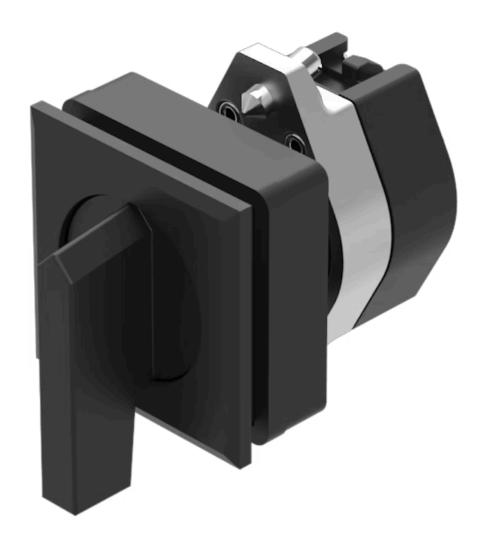

## 704.300.100KN Actuator

Front dimension:

Ø 35 mm

Front form:

Round

Black

Front bezel material:

Plastic

## **OPERATING-/INDICATION PART**

Lever colour:BlackLever bar colour:BlackLever material:plastic

### **OTHER**

**Short Description:** 

Actuator, 30 mm x 30 mm, Ø 35 mm, non illuminative, Black, long, Round, Black, Plastic

max. number of switching elements:

1

Mounting cut-outs: