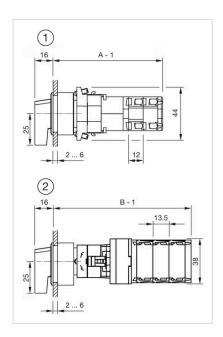

### **Dimension drawings:**

1 = Kraus & Naimer switching element A = (Number of stages x 12) + 66.5 mm

2 = Santon switching element

 $B = (Number of stages \times 13.5) + 65.5 mm$