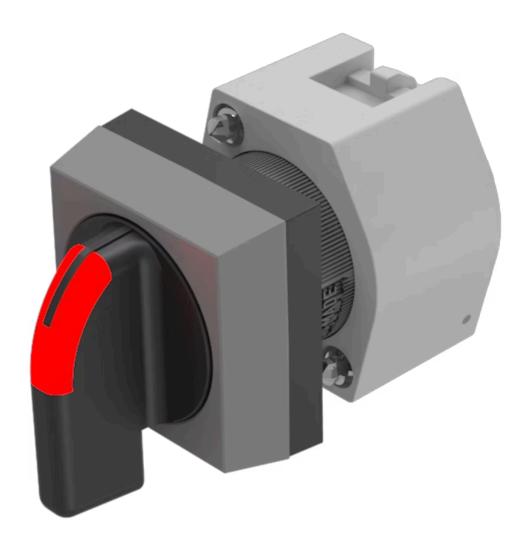

# 704.300.0I Actuator

| FRONT                      |                                                                                           |
|----------------------------|-------------------------------------------------------------------------------------------|
| Front dimension:           | 30 mm x 30 mm                                                                             |
| Front form:                | Square                                                                                    |
| Front bezel colour:        | Grey                                                                                      |
| Front bezel material:      | Plastic                                                                                   |
|                            |                                                                                           |
| MOUNTING                   |                                                                                           |
| Design:                    | Raised                                                                                    |
| Mounting type:             | Panel mounting                                                                            |
|                            |                                                                                           |
| OPERATING-/INDICATION PART |                                                                                           |
| Lever colour:              | Black                                                                                     |
| Lever bar colour:          | Red                                                                                       |
| Lever material:            | plastic                                                                                   |
| Lever shape:               | long                                                                                      |
|                            |                                                                                           |
| ELECTRICAL CHARACTERISTICS |                                                                                           |
| Standards:                 | The switches comply with the "Standards for low-voltage switching devices" DIN EN 60947-1 |
|                            | 2 333                                                                                     |
| MECHANICAL CHARACTERISTICS |                                                                                           |
|                            |                                                                                           |

Switching action: Rest - Maintained

**Switching positions:** 2 positions

**Switching angle:** 90° right

**Mechanical lifetime:** ≤2.5 Mil. cycles of operation

Weight: 0.034 kg

#### **OTHER**

Short Description: Actuator, 30 mm x 30 mm, optional illuminative, Black, long, Square, Grey, Plastic,

Rest - Maintained

Hints: Max. 3 switching elements can be clipped on

max. number of switching