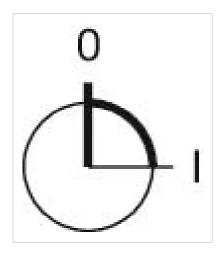

Switching action: Rest - Maintained

**Switching positions:** 2 positions

**Switching angle:** 90° right

**Mechanical lifetime:** ≤2.5 Mil. cycles of operation

Weight: 0.034 kg

elements:

3

**Switching positions:** 

Wiring diagrams: