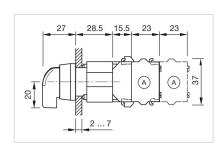

s:** 2 positions

**Switching angle:** 90° right

**Mechanical lifetime:** ≤2.5 Mil. cycles of operation

Weight: 0.034 kg

#### **AMBIENT CONDITION**

**IP Protection:** IP65 front side

Storage temperature:  $-40 \, ^{\circ}\text{C} \dots + 85 \, ^{\circ}\text{C}$ 

#### **CERTIFICATE**

**REACH:** REACH compliant

RoHS: RoHS compliant

#### **OTHER**

Short Description: Actuator, 30 mm x 30 mm, optional illuminative, Black, long, Square, Grey, Plastic,

Rest - Maintained

Hints: Max. 3 switching elements can be clipped on

max. number of switching

elements:

3

**Switching positions:** 



Wiring diagrams:

### Mounting cut-outs:



A = Screw terminal

B = Push-in terminal (PIT)
C = Plug-in terminal 6.3 mm x 0.8 mm
D = Double plug-in terminal 6.3 mm x 0.8

### **Dimension drawings:**



A = Screw terminal