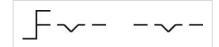

max. number of switching

elements:

3

**Switching positions:** 

Wiring diagrams:

Mounting cut-outs:

A = Screw terminal

B = Push-in terminal (PIT)
C = Plug-in terminal 6.3 mm x 0.8 mm
D = Double plug-in terminal 6.3v x 0.8