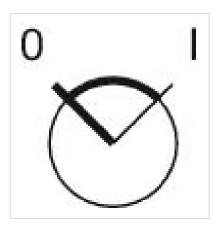

#### **MECHANICAL CHARACTERISTICS**

Switching action: Rest - Maintained

**Switching positions:** 2 positions

| Switching angle:       | 90° right / -45° +45°         |
|------------------------|-------------------------------|
| Mechanical lifetime:   | ≤2.5 Mil. cycles of operation |
| Weight:                | 0.056 kg                      |
|                        |                               |
| AMBIENT CONDITION      |                               |
| IP Protection:         | IP65 front side               |
| Operating temperature: | – 40 °C + 55 °C               |
| Storage temperature:   | – 40 °C + 85 °C               |
|                        |                               |

max. number of switching

elements:

3

**Switching positions:** 

Wiring diagrams:

Mounting cut-outs:

A = Screw terminal

B = Push-in terminal (PIT)
C = Plug-in terminal 6.3 mm x 0.8 mm
D = Double plug-in terminal 6.3v x 0.8