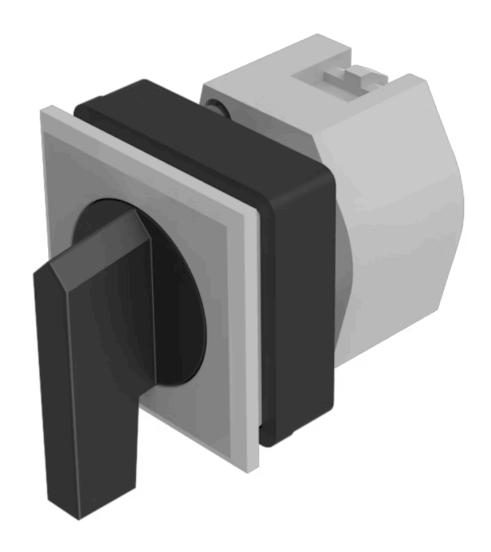

## 704.300.008 Actuator

**Front dimension:** 35 mm x 35 mm

Front form: Square

Front bezel colour: Silver

Front bezel material: Plastic

#### **MOUNTING**

Design: Flush

**Mounting cut-out:** 30 mm x 30 mm

Mounting type: Panel mounting

#### **OPERATING-/INDICATION PART**

Lever colour: Black

Lever bar colour: Black

Lever material: plastic

Lever shape: long