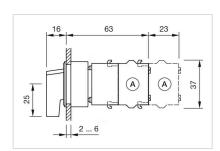

|
| IP Protection:         | IP65 front side               |
| Operating temperature: | – 40 °C + 55 °C               |
| Storage temperature:   | – 40 °C + 85 °C               |
|                        |                               |

#### **CERTIFICATE**

**REACH:** REACH compliant

RoHS: RoHS compliant

#### **OTHER**

Actuator, 30 mm x 30 mm, 35 mm x 35 mm, non illuminative, Black, long, Square, Silver, Plastic, Rest - Maintained **Short Description:** 

Hints: Max. 3 switching elements can be clipped on

max. number of switching

elements:

3

**Switching positions:** 



Wiring diagrams:



Mounting cut-outs:



A = Screw terminal

B = Push-in terminal (PIT)
C = Plug-in terminal 6.3 mm x 0.8 mm
D = Double plug-in terminal 6.3v x 0.8

### Dimension drawings:



A = Screw terminal