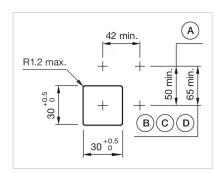

#### **MOUNTING**

Design: Flush

**Mounting cut-out:** 30 mm x 30 mm

Mounting type: Panel mounting

max. number of switching

elements:

3

**Switching positions:** 

Wiring diagrams:

Mounting cut-outs:

A = Screw terminal

B = Push-in terminal (PIT)
C = Plug-in terminal 6.3 mm x 0.8 mm
D = Double plug-in terminal 6.3v x 0.8