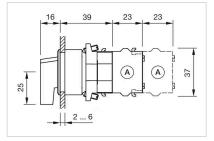

Hints:

max. number of switching elements:

Switching positions:

Max. 3 switching elements can be clipped on

З

### Wiring diagrams:

Mounting cut-outs:

- A = Screw terminal

- B = Push-in terminal (PIT) C = Plug-in terminal 6.3 mm x 0.8 mm D = Double plug-in terminal 6.3v x 0.8mm