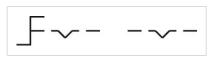

### Wiring diagrams:

Mounting cut-outs:

- A = Screw terminal

- B = Push-in terminal (PIT) C = Plug-in terminal 6.3 mm x 0.8 mm D = Double plug-in terminal 6.3v x 0.8mm