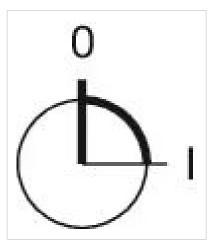

# **MECHANICAL CHARACTERISTICS**

Switching action:

Rest - Maintained

Switching positions:

2 positions

| Switching angle:     | 90° right                     |
|----------------------|-------------------------------|
| Mechanical lifetime: | ≤2.5 Mil. cycles of operation |
| Weight:              | 0.056 kg                      |

Hints:

max. number of switching elements:

Switching positions:

Max. 3 switching elements can be clipped on

З