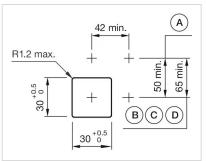

# Dimension drawings:

A = Screw terminal

### Wiring diagrams:

Mounting cut-outs:

- A = Screw terminal

- B = Push-in terminal (PIT) C = Plug-in terminal 6.3 mm x 0.8 mm D = Double plug-in terminal 6.3v x 0.8mm

#### MOUNTING

| Design:           | Flush          |
|-------------------|----------------|
| Mounting cut-out: | 30 mm x 30 mm  |
| Mounting type:    | Panel mounting |