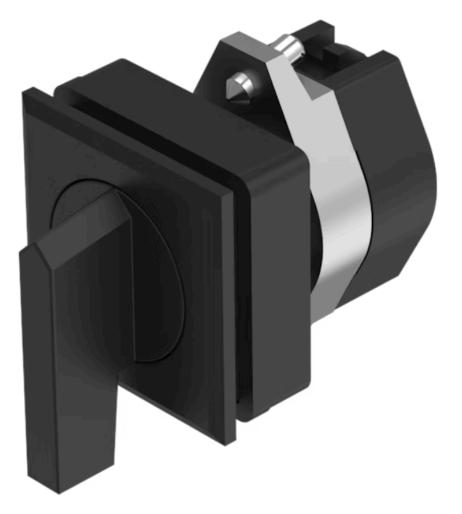

# 704.300.000.12 Actuator

### FRONT

| Front dimension:      | 35 mm x 35 mm |
|-----------------------|---------------|
| Front form:           | Square        |
| Front bezel colour:   | Black         |
| Front bezel material: | Plastic       |

#### MOUNTING

| Design:           | Flush          |
|-------------------|----------------|
| Mounting cut-out: | 30 mm x 30 mm  |
| Mounting type:    | Panel mounting |

#### **OPERATING-/INDICATION PART**

| Lever colour:     | Black   |
|-------------------|---------|
| Lever bar colour: | Black   |
| Lever material:   | plastic |
| Lever shape:      | long    |

# **MECHANICAL CHARACTERISTICS**

Switching action:

Rest - Maintained

Switching positions:

2 positions

| Switching angle:     | 90° right                     |
|----------------------|-------------------------------|
| Mechanical lifetime: | ≤2.5 Mil. cycles of operation |
| Weight:              | 0.056 kg                      |