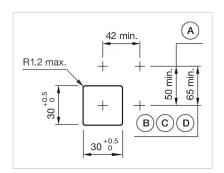

#### **MOUNTING**

Design: Flush

**Mounting cut-out:** 30 mm x 30 mm

Mounting type: Panel mounting

max. number of switching

elements:

**Switching positions:** 

Wiring diagrams:

Mounting cut-outs:

A = Screw terminal

B = Push-in terminal (PIT)
C = Plug-in terminal 6.3 mm x 0.8 mm
D = Double plug-in terminal 6.3v x 0.8

### Dimension drawings:

A = Screw terminal