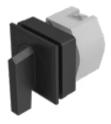

## 704.300.000 Actuator

**Front dimension:** 35 mm x 35 mm

Front form: Square

Front bezel colour: Black

Front bezel material: Plastic

#### **OPERATING-/INDICATION PART**

Lever colour: Black

Lever bar colour: Black

Lever material: plastic

Lever shape: long