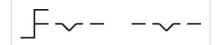

max. number of switching

elements:

**Switching positions:** 

Wiring diagrams:

Mounting cut-outs:

A = Screw terminal

B = Push-in terminal (PIT)
C = Plug-in terminal 6.3 mm x 0.8 mm
D = Double plug-in terminal 6.3v x 0.8

### Dimension drawings:

A = Screw terminal