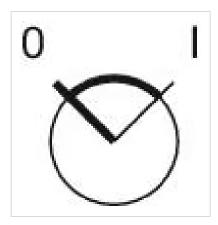

#### **MECHANICAL CHARACTERISTICS**

Switching action: Rest - Maintained

**Switching positions:** 2 positions

| Switching angle:     | 90° right / -45° +45°         |
|----------------------|-------------------------------|
| Mechanical lifetime: | ≤2.5 Mil. cycles of operation |

max. number of switching

elements:

**Switching positions:** 

Wiring diagrams:

Mounting cut-outs:

A = Screw terminal

B = Push-in terminal (PIT)
C = Plug-in terminal 6.3 mm x 0.8 mm
D = Double plug-in terminal 6.3v x 0.8