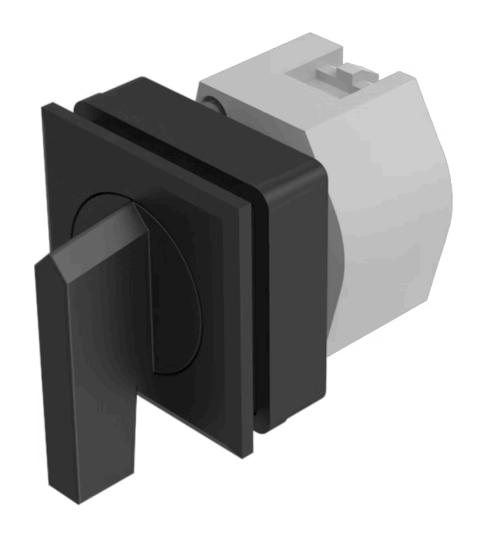

## 704.300.000 Actuator

**Front dimension:** 35 mm x 35 mm

Front form: Square

Front bezel colour: Black

Front bezel material: Plastic

#### **MOUNTING**

Design: Flush

**Mounting cut-out:** 30 mm x 30 mm

Mounting type: Panel mounting

#### **OPERATING-/INDICATION PART**

Lever colour: Black

Lever bar colour: Black

Lever material: plastic

Lever shape: long

#### **MECHANICAL CHARACTERISTICS**

Switching action: Rest - Maintained

**Switching positions:** 2 positions

| Switching angle:     | 90° right / -45° +45°         |
|----------------------|-------------------------------|
| Mechanical lifetime: | ≤2.5 Mil. cycles of operation |