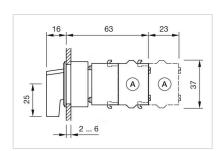

max. number of switching

elements:

**Switching positions:** 

Wiring diagrams:

Mounting cut-outs:

A = Screw terminal

B = Push-in terminal (PIT)
C = Plug-in terminal 6.3 mm x 0.8 mm
D = Double plug-in terminal 6.3v x 0.8

### Dimension drawings:

A = Screw terminal