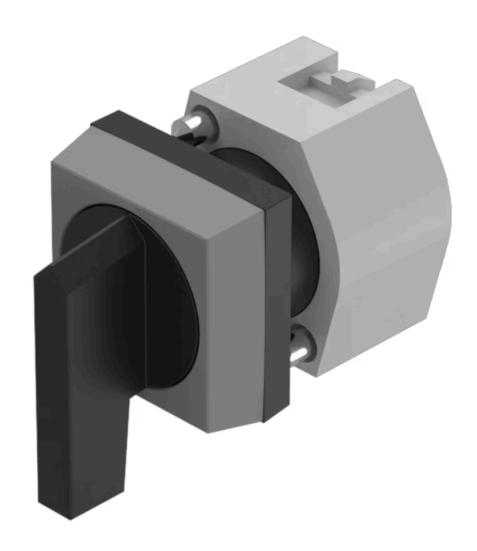

## 704.300.0 Actuator

| FRONT                      |                                                                                           |
|----------------------------|-------------------------------------------------------------------------------------------|
| Front dimension:           | 30 mm x 30 mm                                                                             |
| Front form:                | Square                                                                                    |
| Front bezel colour:        | Grey                                                                                      |
| Front bezel material:      | Plastic                                                                                   |
|                            |                                                                                           |
| MOUNTING                   |                                                                                           |
| Design:                    | Raised                                                                                    |
| Mounting type:             | Panel mounting                                                                            |
|                            |                                                                                           |
| OPERATING-/INDICATION PART |                                                                                           |
| Lever colour:              | Black                                                                                     |
| Lever bar colour:          | Black                                                                                     |
| Lever material:            | plastic                                                                                   |
| Lever shape:               | long                                                                                      |
|                            |                                                                                           |
| ELECTRICAL CHARACTERISTICS |                                                                                           |
| Standards:                 | The switches comply with the "Standards for low-voltage switching devices" DII EN 60947-1 |
| MECHANICAL CHARACTERISTICS |                                                                                           |

Switching action: Rest - Maintained

**Switching positions:** 2 positions

**Switching angle:**  $90^{\circ} \text{ right } / -45^{\circ} \dots +45^{\circ}$ 

| Mechanical lifetime:               | ≤2.5 Mil. cycles of operation                                                                    |
|------------------------------------|--------------------------------------------------------------------------------------------------|
| Weight:                            | 0.034 kg                                                                                         |
|                                    |                                                                                                  |
| AMBIENT CONDITION                  |                                                                                                  |
| IP Protection:                     | IP65 front side                                                                                  |
| Operating temperature:             | – 40 °C + 55 °C                                                                                  |
| Storage temperature:               | – 40 °C + 85 °C                                                                                  |
|                                    |                                                                                                  |
| CERTIFICATE                        |                                                                                                  |
| REACH:                             | REACH compliant                                                                                  |
| RoHS:                              | RoHS compliant                                                                                   |
|                                    |                                                                                                  |
| OTHER                              |                                                                                                  |
| Short Description:                 | Actuator, 30 mm x 30 mm, non illuminative, Black, long, Square, Grey, Plastic, Rest - Maintained |
| Hints:                             | Max. 3 switching elements can be clipped on                                                      |
| max. number of switching elements: | 3                                                                                                |
| Switching positions:               | (44) (4) (4) (4) (4) (4) (4) (4) (4) (4)                                                         |
|                                    | 0 1                                                                                              |
|                                    |                                                                                                  |
|                                    | XX                                                                                               |
|                                    |                                                                                                  |
|                                    |                                                                                                  |