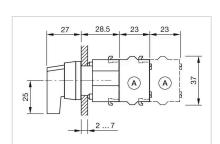

|
|                                    |                                                                                                  |
|                                    | XX                                                                                               |
|                                    |                                                                                                  |
|                                    |                                                                                                  |

Wiring diagrams:



Mounting cut-outs:



A = Screw terminal

B = Push-in terminal (PIT)
C = Plug-in terminal 6.3 mm x 0.8 mm
D = Double plug-in terminal 6.3 mm x 0.8

## **Dimension drawings:**



A = Screw terminal