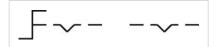

Switching action: Rest - Maintained

**Switching positions:** 2 positions

**Switching angle:**  $90^{\circ} \text{ right } / -45^{\circ} \dots +45^{\circ}$ 

| Mechanical lifetime:               | ≤2.5 Mil. cycles of operation                                                                    |
|------------------------------------|--------------------------------------------------------------------------------------------------|
| Weight:                            | 0.034 kg                                                                                         |
|                                    |                                                                                                  |
| AMBIENT CONDITION                  |                                                                                                  |
| IP Protection:                     | IP65 front side                                                                                  |
| Operating temperature:             | – 40 °C + 55 °C                                                                                  |
| Storage temperature:               | – 40 °C + 85 °C                                                                                  |
|                                    |                                                                                                  |
| CERTIFICATE                        |                                                                                                  |
| REACH:                             | REACH compliant                                                                                  |
| RoHS:                              | RoHS compliant                                                                                   |
|                                    |                                                                                                  |
| OTHER                              |                                                                                                  |
| Short Description:                 | Actuator, 30 mm x 30 mm, non illuminative, Black, long, Square, Grey, Plastic, Rest - Maintained |
| Hints:                             | Max. 3 switching elements can be clipped on                                                      |
| max. number of switching elements: | 3                                                                                                |
| Switching positions:               | (44) (4) (4) (4) (4) (4) (4) (4) (4) (4)                                                         |
|                                    | 0 1                                                                                              |
|                                    |                                                                                                  |
|                                    | XX                                                                                               |
|                                    |                                                                                                  |
|                                    |                                                                                                  |

Wiring diagrams:

Mounting cut-outs:

A = Screw terminal

B = Push-in terminal (PIT)
C = Plug-in terminal 6.3 mm x 0.8 mm
D = Double plug-in terminal 6.3 mm x 0.8