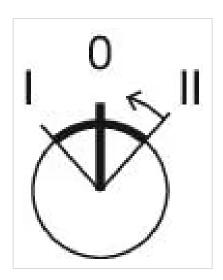

#### **MECHANICAL CHARACTERISTICS**

**Switching action:** Maintained - Rest - Momentary

**Switching positions:** 3 positions

Switching angle: 42° left / 42° right

**Mechanical lifetime:** ≤2.5 Mil. cycles of operation

max. number of switching

elements:

3

**Switching positions:** 

Wiring diagrams:

F~- -~-

Mounting cut-outs:

A = Screw terminal