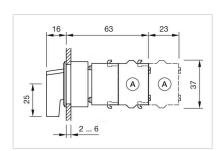

### Dimension drawings:

A = Screw terminal

max. number of switching

elements:

3

**Switching positions:** 

Wiring diagrams:

F~- -~-

Mounting cut-outs:

A = Screw terminal