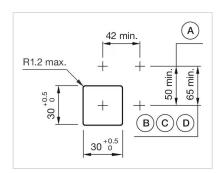

#### **MOUNTING**

Design: Flush

**Mounting cut-out:** 30 mm x 30 mm

Mounting type: Panel mounting

max. number of switching

elements:

3

**Switching positions:** 

Wiring diagrams:

F~- -~-

Mounting cut-outs:

A = Screw terminal

B = Push-in terminal (PIT)
C = Plug-in terminal 6.3 mm x 0.8 mm
D = Double plug-in terminal 6.3v x 0.8