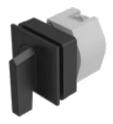

## 704.296.000 Actuator

Front dimension: 35 mm x 35 mm

Front form: Square

Front bezel colour: Black

Front bezel material: Plastic

#### **OPERATING-/INDICATION PART**

Lever colour: Black

Lever bar colour: Black

Lever material: plastic

Lever shape: long