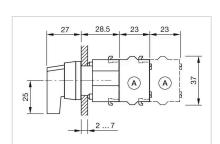

**Weight:** 0.034 kg

#### **AMBIENT CONDITION**

**IP Protection:** IP65 front side

**Operating temperature:**  $-40 \, ^{\circ}\text{C} \, ... + 55 \, ^{\circ}\text{C}$ 

Storage temperature:  $-40 \, ^{\circ}\text{C} \dots + 85 \, ^{\circ}\text{C}$ 

#### **CERTIFICATE**

**REACH:** REACH compliant

RoHS: RoHS compliant

#### **OTHER**

Short Description: Actuator, 30 mm x 30 mm, non illuminative, Black, long, Square, Grey, Plastic,

Maintained - Rest - Momentary

Hints: Max. 3 switching elements can be clipped on

max. number of switching

elements:

3

**Switching positions:** 



Wiring diagrams:

F~- -~-

Mounting cut-outs:



A = Screw terminal

B = Push-in terminal (PIT)
C = Plug-in terminal 6.3 mm x 0.8 mm
D = Double plug-in terminal 6.3 mm x 0.8

### **Dimension drawings:**



A = Screw terminal