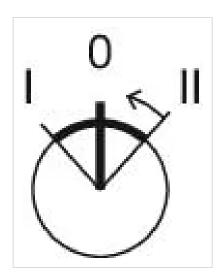

Switching action: Maintained - Rest - Momentary

Switching positions: 3 positions

42° left / 42° right Switching angle:

**Mechanical lifetime:** ≤2.5 Mil. cycles of operation

**Weight:** 0.034 kg

elements:

3

**Switching positions:** 

Wiring diagrams:

F~- -~-

Mounting cut-outs:

A = Screw terminal

B = Push-in terminal (PIT)
C = Plug-in terminal 6.3 mm x 0.8 mm
D = Double plug-in terminal 6.3 mm x 0.8