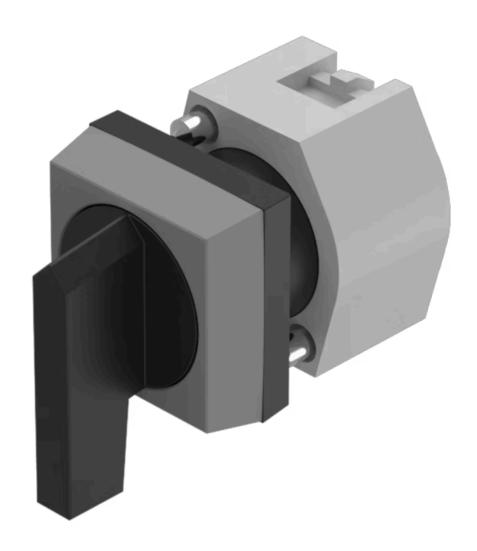

# 704.296.0 Actuator

Loading . . .

| FRONT                      |                                                                                           |
|----------------------------|-------------------------------------------------------------------------------------------|
| Front dimension:           | 30 mm x 30 mm                                                                             |
| Front form:                | Square                                                                                    |
| Front bezel colour:        | Grey                                                                                      |
| Front bezel material:      | Plastic                                                                                   |
|                            |                                                                                           |
| MOUNTING                   |                                                                                           |
| Design:                    | Raised                                                                                    |
| Mounting type:             | Panel mounting                                                                            |
|                            |                                                                                           |
| OPERATING-/INDICATION PART |                                                                                           |
| Lever colour:              | Black                                                                                     |
| Lever bar colour:          | Black                                                                                     |
| Lever material:            | plastic                                                                                   |
| Lever shape:               | long                                                                                      |
|                            |                                                                                           |
| ELECTRICAL CHARACTERISTICS |                                                                                           |
| Standards:                 | The switches comply with the "Standards for low-voltage switching devices" DIN EN 60947-1 |
|                            | LN 00047 1                                                                                |
| MECHANICAL CHARACTERISTICS |                                                                                           |
|                            |                                                                                           |

Switching action: Maintained - Rest - Momentary

Switching positions: 3 positions

42° left / 42° right Switching angle:

**Mechanical lifetime:** ≤2.5 Mil. cycles of operation

**Weight:** 0.034 kg

#### **OTHER**

Short Description: Actuator, 30 mm x 30 mm, non illuminative, Black, long, Square, Grey, Plastic,

Maintained - Rest - Momentary

Hints: Max. 3 switching elements can be clipped on

max. number of switching