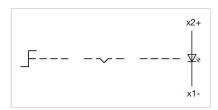

elements:

3

**Switching positions:** 

Wiring diagrams:

### Mounting cut-outs:

A = Screw terminal

B = Push-in terminal (PIT)
C = Plug-in terminal 6.3 mm x 0.8 mm
D = Double plug-in terminal 6.3 mm x 0.8