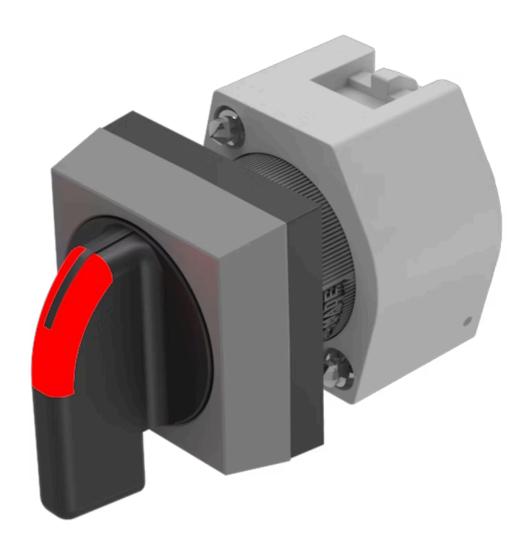

# Actuator

704.294.01

Distribution by DigiKey

# 704.294.0I Actuator

| FRONT                      |                                                                                           |
|----------------------------|-------------------------------------------------------------------------------------------|
| Front dimension:           | 30 mm x 30 mm                                                                             |
| Front form:                | Square                                                                                    |
| Front bezel colour:        | Grey                                                                                      |
| Front bezel material:      | Plastic                                                                                   |
|                            |                                                                                           |
| MOUNTING                   |                                                                                           |
| Design:                    | Raised                                                                                    |
| Mounting type:             | Panel mounting                                                                            |
|                            |                                                                                           |
| OPERATING-/INDICATION PART |                                                                                           |
| Lever colour:              | Black                                                                                     |
| Lever bar colour:          | Red                                                                                       |
| Lever material:            | plastic                                                                                   |
| Lever shape:               | long                                                                                      |
|                            |                                                                                           |
| ELECTRICAL CHARACTERISTICS |                                                                                           |
| Standards:                 | The switches comply with the "Standards for low-voltage switching devices" DIN EN 60947-1 |
|                            |                                                                                           |
| MECHANICAL CHARACTERISTICS |                                                                                           |

### **OTHER**

**Short Description:** Actuator, 30 mm x 30 mm, optional illuminative, Black, long, Square, Grey, Plastic,

Momentary - Rest - Momentary

Hints: Max. 3 switching elements can be clipped on

max. number of switching