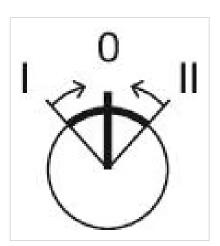

# Your product:

Switching action:

Switching angle:

Switching positions:

Momentary - Rest - Momentary

3 positions

42° left / 42° right

**Mechanical lifetime:** ≤2.5 Mil. cycles of operation

Weight: 0.034 kg

elements:

3

**Switching positions:** 

Wiring diagrams: