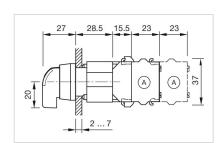

ion

Weight: 0.034 kg

#### **AMBIENT CONDITION**

**IP Protection:** IP65 front side

**Operating temperature:**  $-40 \, ^{\circ}\text{C} \, ... + 55 \, ^{\circ}\text{C}$ 

Storage temperature:  $-40 \, ^{\circ}\text{C} \dots + 85 \, ^{\circ}\text{C}$ 

## **CERTIFICATE**

**REACH:** REACH compliant

RoHS: RoHS compliant

### **OTHER**

**Short Description:** Actuator, 30 mm x 30 mm, optional illuminative, Black, long, Square, Grey, Plastic,

Momentary - Rest - Momentary

Hints: Max. 3 switching elements can be clipped on

max. number of switching

elements:

3

**Switching positions:** 



Wiring diagrams:



### Mounting cut-outs:



A = Screw terminal

B = Push-in terminal (PIT)
C = Plug-in terminal 6.3 mm x 0.8 mm
D = Double plug-in terminal 6.3 mm x 0.8

## **Dimension drawings:**



A = Screw terminal