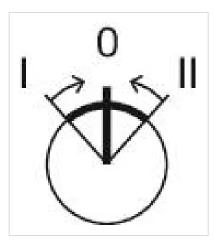

## **MECHANICAL CHARACTERISTICS**

Switching action:

Switching positions:

Momentary - Rest - Momentary

3 positions

| Switching angle:     | 42° left / 42° right          |
|----------------------|-------------------------------|
| Mechanical lifetime: | ≤2.5 Mil. cycles of operation |
| Weight:              | 0.056 kg                      |

### OTHER

Short Description:Actuator, 30 mm x 30 mm, 35 mm x 35 mm, non illuminative, Black, long, Square,<br/>Black, Plastic, Momentary - Rest - Momentary

Hints:

max. number of switching elements:

Switching positions:

Max. 3 switching elements can be clipped on

3