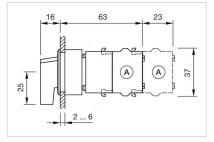

ITION**

| IP Protection:         | IP65 front side |
|------------------------|-----------------|
| Operating temperature: | – 40 °C + 55 °C |
| Storage temperature:   | – 40 °C + 85 °C |

#### CERTIFICATE

| REACH: | REACH compliant |
|--------|-----------------|
| RoHS:  | RoHS compliant  |

### OTHER

Short Description:Actuator, 30 mm x 30 mm, 35 mm x 35 mm, non illuminative, Black, long, Square,<br/>Black, Plastic, Momentary - Rest - Momentary

Hints:

max. number of switching elements:

Switching positions:

Max. 3 switching elements can be clipped on

3



## \_---- -~--

Mounting cut-outs:

Wiring diagrams:



- A = Screw terminal

- B = Push-in terminal (PIT) C = Plug-in terminal 6.3 mm x 0.8 mm D = Double plug-in terminal 6.3v x 0.8mm

## Dimension drawings:

A = Screw terminal