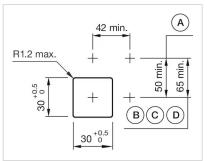

## \_---- -~--

Mounting cut-outs:

Wiring diagrams:

- A = Screw terminal

- B = Push-in terminal (PIT) C = Plug-in terminal 6.3 mm x 0.8 mm D = Double plug-in terminal 6.3v x 0.8mm

## Dimension drawings:

A = Screw terminal