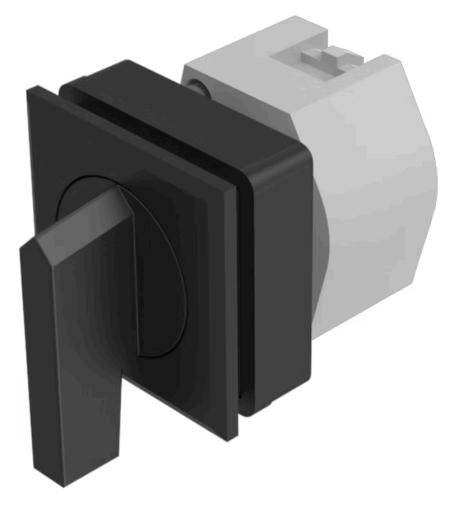

# 704.294.000 Actuator

### FRONT

| Front dimension:      | 35 mm x 35 mm |
|-----------------------|---------------|
| Front form:           | Square        |
| Front bezel colour:   | Black         |
| Front bezel material: | Plastic       |

#### MOUNTING

| Design:           | Flush          |
|-------------------|----------------|
| Mounting cut-out: | 30 mm x 30 mm  |
| Mounting type:    | Panel mounting |

#### **OPERATING-/INDICATION PART**

| Lever colour:     | Black   |
|-------------------|---------|
| Lever bar colour: | Black   |
| Lever material:   | plastic |
| Lever shape:      | long    |