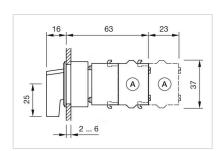

** 0.056 kg

#### **AMBIENT CONDITION**

**IP Protection:** IP65 front side

**Operating temperature:**  $-40 \, ^{\circ}\text{C} \, ... + 55 \, ^{\circ}\text{C}$ 

Storage temperature:  $-40 \,^{\circ}\text{C} \dots + 85 \,^{\circ}\text{C}$ 

## **CERTIFICATE**

**REACH:** REACH compliant

RoHS: RoHS compliant

#### **OTHER**

**Short Description:** Actuator, 30 mm x 30 mm, 35 mm x 35 mm, non illuminative, Black, long, Square,

Silver, Plastic, Maintained - Rest - Maintained

Hints: Max. 3 switching elements can be clipped on

max. number of switching

elements:

3

**Switching positions:** 



Wiring diagrams:

F~- -~-

Mounting cut-outs:



A = Screw terminal

B = Push-in terminal (PIT)
C = Plug-in terminal 6.3 mm x 0.8 mm
D = Double plug-in terminal 6.3v x 0.8

## Dimension drawings:



A = Screw terminal