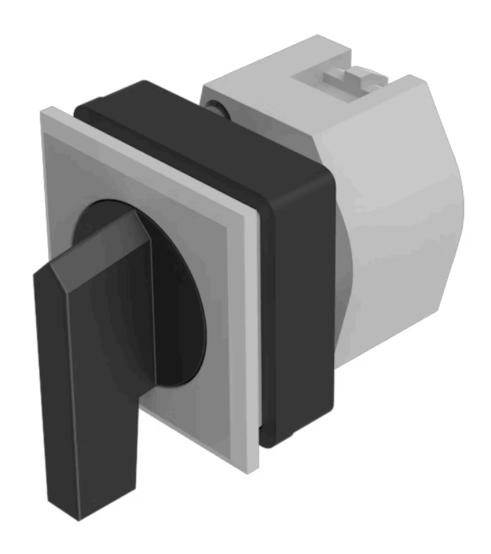

## 704.292.008 Actuator

**Front dimension:** 35 mm x 35 mm

Front form: Square

Front bezel colour: Silver

Front bezel material: Plastic

### **OPERATING-/INDICATION PART**

Lever colour: Black

Lever bar colour: Black

Lever material: plastic

Lever shape: long

#### **OTHER**

**Short Description:** Actuator, 30 mm x 30 mm, 35 mm x 35 mm, non illuminative, Black, long, Square,

Silver, Plastic, Maintained - Rest - Maintained

Hints: Max. 3 switching elements can be clipped on