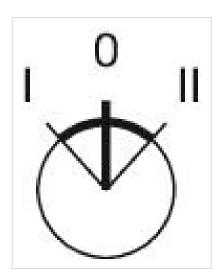

## **MECHANICAL CHARACTERISTICS**

Switching action: Maintained - Rest - Maintained

**Switching positions:** 3 positions

Switching angle: 42° left / 42° right

**Mechanical lifetime:** ≤2.5 Mil. cycles of operation

max. number of switching

elements:

3

**Switching positions:** 

Wiring diagrams:

F~- -~-

Mounting cut-outs:

A = Screw terminal