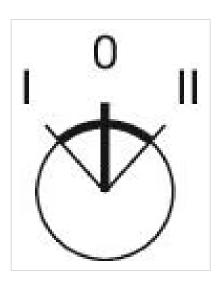

## **MECHANICAL CHARACTERISTICS**

**Switching action:** Maintained - Rest - Maintained

**Switching positions:** 3 positions

Switching angle: 42° left / 42° right

**Mechanical lifetime:** ≤2.5 Mil. cycles of operation

max. number of switching

elements:

3

**Switching positions:** 

Wiring diagrams:

F~- -~-

Mounting cut-outs:

A = Screw terminal