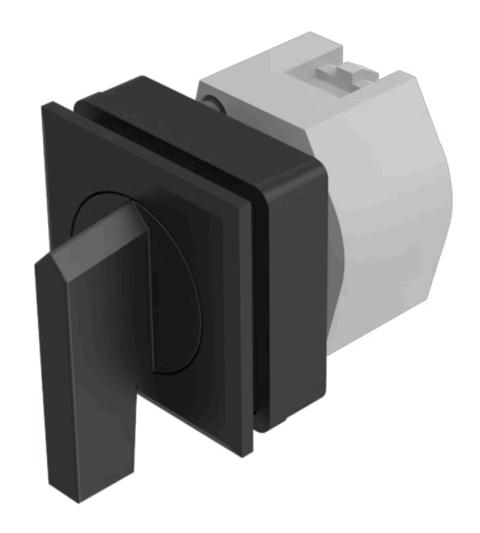

## 704.292.000 Actuator

|    | _ | _  |   | - |
|----|---|----|---|---|
| ь. | к | () | N |   |
|    |   |    |   |   |

**Front dimension:** 35 mm x 35 mm

Front form: Square

Front bezel colour: Black

Front bezel material: Plastic

#### **MOUNTING**

Design: Flush

**Mounting cut-out:** 30 mm x 30 mm

Mounting type: Panel mounting

### **OPERATING-/INDICATION PART**

Lever colour: Black

Lever bar colour: Black

Lever material: plastic

Lever shape: long

## **MECHANICAL CHARACTERISTICS**

**Switching action:** Maintained - Rest - Maintained

**Switching positions:** 3 positions

Switching angle: 42° left / 42° right

**Mechanical lifetime:** ≤2.5 Mil. cycles of operation

#### **OTHER**

**Short Description:** Actuator, 30 mm x 30 mm, 35 mm x 35 mm, non illuminative, Black, long, Square,

Black, Plastic, Maintained - Rest - Maintained

Hints: Max. 3 switching elements can be clipped on