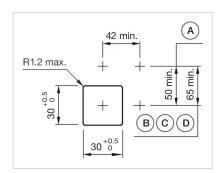

#### **MOUNTING**

Design: Flush

**Mounting cut-out:** 30 mm x 30 mm

Mounting type: Panel mounting

max. number of switching

elements:

3

**Switching positions:** 

Wiring diagrams:

F~- -~-

Mounting cut-outs:

A = Screw terminal

B = Push-in terminal (PIT)
C = Plug-in terminal 6.3 mm x 0.8 mm
D = Double plug-in terminal 6.3v x 0.8

## Dimension drawings:

A = Screw terminal