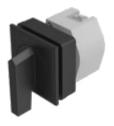

## 704.292.000 Actuator

|    | _ | _  |   | - |
|----|---|----|---|---|
| ь. | к | () | N |   |
|    |   |    |   |   |

**Front dimension:** 35 mm x 35 mm

Front form: Square

Front bezel colour: Black

Front bezel material: Plastic

#### **MOUNTING**

Design: Flush

**Mounting cut-out:** 30 mm x 30 mm

Mounting type: Panel mounting

### **OPERATING-/INDICATION PART**

Lever colour: Black

Lever bar colour: Black

Lever material: plastic

Lever shape: long

#### **OTHER**

**Short Description:** Actuator, 30 mm x 30 mm, 35 mm x 35 mm, non illuminative, Black, long, Square,

Black, Plastic, Maintained - Rest - Maintained

Hints: Max. 3 switching elements can be clipped on