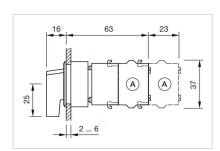

:** 0.056 kg

#### **AMBIENT CONDITION**

**IP Protection:** IP65 front side

**Operating temperature:**  $-40 \, ^{\circ}\text{C} \, ... + 55 \, ^{\circ}\text{C}$ 

Storage temperature:  $-40 \,^{\circ}\text{C} \dots + 85 \,^{\circ}\text{C}$ 

## **CERTIFICATE**

**REACH:** REACH compliant

RoHS: RoHS compliant

#### **OTHER**

**Short Description:** Actuator, 30 mm x 30 mm, 35 mm x 35 mm, non illuminative, Black, long, Square,

Black, Plastic, Maintained - Rest - Maintained

Hints: Max. 3 switching elements can be clipped on

max. number of switching

elements:

3

**Switching positions:** 



Wiring diagrams:

F~- -~-

Mounting cut-outs:



A = Screw terminal

B = Push-in terminal (PIT)
C = Plug-in terminal 6.3 mm x 0.8 mm
D = Double plug-in terminal 6.3v x 0.8

## Dimension drawings:



A = Screw terminal