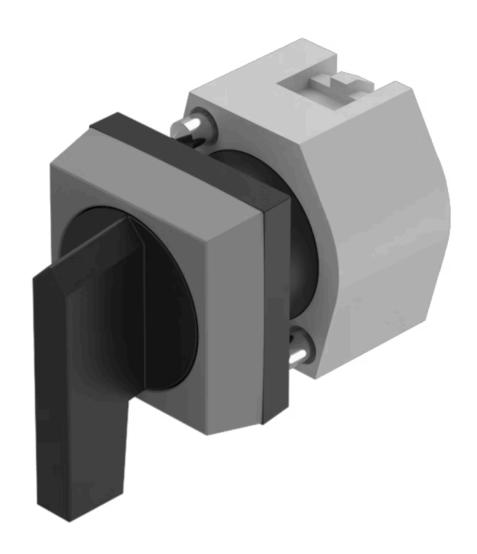

# 704.292.0 Actuator

| FRONT                      |                                                                                           |
|----------------------------|-------------------------------------------------------------------------------------------|
| Front dimension:           | 30 mm x 30 mm                                                                             |
| Front form:                | Square                                                                                    |
| Front bezel colour:        | Grey                                                                                      |
| Front bezel material:      | Plastic                                                                                   |
|                            |                                                                                           |
| MOUNTING                   |                                                                                           |
| Design:                    | Raised                                                                                    |
| Mounting type:             | Panel mounting                                                                            |
|                            |                                                                                           |
| OPERATING-/INDICATION PART |                                                                                           |
| Lever colour:              | Black                                                                                     |
| Lever bar colour:          | Black                                                                                     |
| Lever material:            | plastic                                                                                   |
| Lever shape:               | long                                                                                      |
|                            |                                                                                           |
| ELECTRICAL CHARACTERISTICS |                                                                                           |
| Standards:                 | The switches comply with the "Standards for low-voltage switching devices" DIN EN 60947-1 |
|                            | LIN 00341-1                                                                               |
|                            |                                                                                           |
| MECHANICAL CHARACTERISTICS |                                                                                           |

Maintained - Rest - Maintained

3 positions

42° left / 42° right

**Mechanical lifetime:** ≤2.5 Mil. cycles of operation

**Weight:** 0.034 kg

#### **OTHER**

Short Description: Actuator, 30 mm x 30 mm, non illuminative, Black, long, Square, Grey, Plastic,

Maintained - Rest - Maintained

Hints: Max. 3 switching elements can be clipped on

max. number of switching