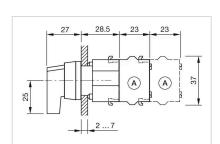

**Weight:** 0.034 kg

#### **AMBIENT CONDITION**

**IP Protection:** IP65 front side

**Operating temperature:**  $-40 \, ^{\circ}\text{C} \, ... + 55 \, ^{\circ}\text{C}$ 

Storage temperature:  $-40 \, ^{\circ}\text{C} \dots + 85 \, ^{\circ}\text{C}$ 

### **CERTIFICATE**

**REACH:** REACH compliant

RoHS: RoHS compliant

#### **OTHER**

Short Description: Actuator, 30 mm x 30 mm, non illuminative, Black, long, Square, Grey, Plastic,

Maintained - Rest - Maintained

Hints: Max. 3 switching elements can be clipped on

max. number of switching

elements:

3

**Switching positions:** 



Wiring diagrams:

F~- -~-

Mounting cut-outs:



A = Screw terminal

B = Push-in terminal (PIT)
C = Plug-in terminal 6.3 mm x 0.8 mm
D = Double plug-in terminal 6.3 mm x 0.8

### **Dimension drawings:**



A = Screw terminal