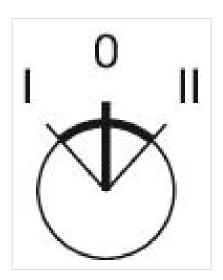

Maintained - Rest - Maintained

3 positions

42° left / 42° right

**Mechanical lifetime:** ≤2.5 Mil. cycles of operation

**Weight:** 0.034 kg

elements:

3

**Switching positions:** 

Wiring diagrams:

F~- -~-

Mounting cut-outs:

A = Screw terminal

B = Push-in terminal (PIT)
C = Plug-in terminal 6.3 mm x 0.8 mm
D = Double plug-in terminal 6.3 mm x 0.8