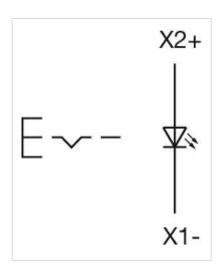

Hints: Max. 3 switching elements can be clipped on,The lamp block will be delivered with

screw terminal

max. number of switching

elements:

3

Wiring diagrams: