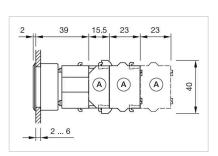

mperature:**  $-40 \, ^{\circ}\text{C} \, ... + 55 \, ^{\circ}\text{C}$ 

Storage temperature:  $-40 \,^{\circ}\text{C} \dots + 85 \,^{\circ}\text{C}$ 

#### **CERTIFICATE**

**REACH:** REACH compliant

RoHS: RoHS compliant

#### **OTHER**

Short Description: Actuator, 30 mm x 30 mm, 35 mm x 35 mm, Flush, Illuminated, Colourless, Plastic,

transparent, Square, Silver, Plastic, Maintained, Screw terminal

Housing colour: Black

Housing material: Plastic

Hints: Max. 3 switching elements can be clipped on,The lamp block will be delivered with

screw terminal

max. number of switching

elements:

3

Wiring diagrams:



### Mounting cut-outs:



A = Screw terminal

B = Push-in terminal (PIT)
C = Plug-in terminal 6.3 mm x 0.8 mm
D = Double plug-in terminal 6.3 mm x 0.8

## Dimension drawings:



A = Screw terminal