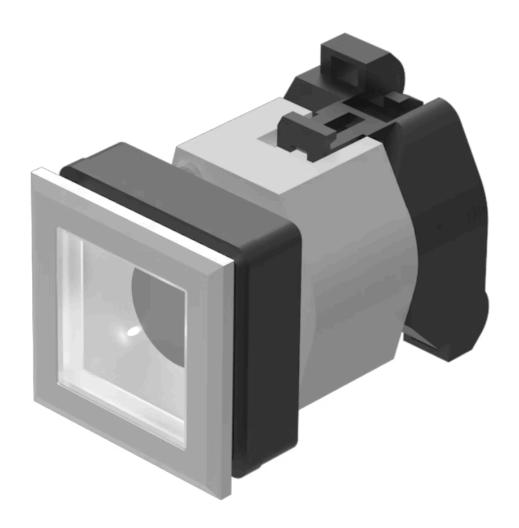

## Actuator

704.260.708

Distribution by DigiKey

**MECHANICAL CHARACTERISTICS** 

Terminal:

# 704.260.708 Actuator

| 4                          |                                                                                           |
|----------------------------|-------------------------------------------------------------------------------------------|
|                            |                                                                                           |
| FRONT                      |                                                                                           |
| Front dimension:           | 35 mm x 35 mm                                                                             |
| Front form:                | Square                                                                                    |
| Front bezel colour:        | Silver                                                                                    |
| Front bezel material:      | Plastic                                                                                   |
|                            |                                                                                           |
| MOUNTING                   |                                                                                           |
| Design:                    | Flush                                                                                     |
| Mounting cut-out:          | 30 mm x 30 mm                                                                             |
| Mounting type:             | Panel mounting                                                                            |
|                            |                                                                                           |
| OPERATING-/INDICATION PART |                                                                                           |
| Lens colour:               | Colourless                                                                                |
| Lens material:             | Plastic                                                                                   |
| Lens illumination:         | Illuminated                                                                               |
| Lens shape:                | Flush                                                                                     |
| Lens optics:               | transparent                                                                               |
|                            |                                                                                           |
| ELECTRICAL CHARACTERISTICS |                                                                                           |
| Standards:                 | The switches comply with the "Standards for low-voltage switching devices" DII EN 60947-1 |
|                            | EN 00941-1                                                                                |
|                            |                                                                                           |

Screw terminal

Switching action: Maintained

**Mechanical lifetime:** ≤3 Mil. cycles of operation

Operating force: 6.2 N

**Operating Travel:** ca. 5.8 mm  $\pm$  0.2 mm

**Weight:** 0.051 kg

#### **AMBIENT CONDITION**

**IP Protection:** IP65 front side

**Operating temperature:**  $-40 \, ^{\circ}\text{C} \, ... + 55 \, ^{\circ}\text{C}$ 

Storage temperature:  $-40 \,^{\circ}\text{C} \dots + 85 \,^{\circ}\text{C}$ 

#### **OTHER**

Short Description: Actuator, 30 mm x 30 mm, 35 mm x 35 mm, Flush, Illuminated, Colourless, Plastic,

transparent, Square, Silver, Plastic, Maintained, Screw terminal

Housing colour: Black

Housing material: Plastic

Hints: Max. 3 switching elements can be clipped on,The lamp block will be delivered with

screw terminal

max. number of switching

elements:

3

Wiring diagrams: