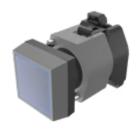

# 704.260.6 Actuator

#### FRONT

| Front dimension:      | 30 mm x 30 mm |
|-----------------------|---------------|
| Front form:           | Square        |
| Front bezel colour:   | Grey          |
| Front bezel material: | Plastic       |

#### **OPERATING-/INDICATION PART**

| Lens colour:       | Blue        |
|--------------------|-------------|
| Lens material:     | Plastic     |
| Lens illumination: | Illuminated |
| Lens shape:        | Flush       |
| Lens optics:       | transparent |