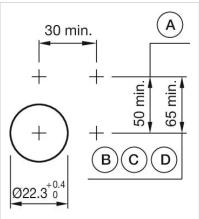

X1-

- A = Screw terminal

- B = Push-in terminal (PIT) C = Plug-in terminal 6.3 mm x 0.8 mm D = Double plug-in terminal 6.3 mm x 0.8
- mm

## Dimension drawings:

A = Screw terminal