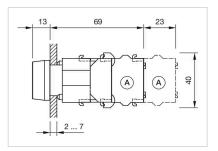

|  |
| Hints:                             | Frontring with protective cover to be mounted with a torque of 0.4 Nm onto actuator,Max. 3 switching elements can be clipped on |  |
| max. number of switching elements: | 3                                                                                                                               |  |
| Wiring diagrams:                   | ×2+<br>E → ▼                                                                                                                    |  |

X1-



- A = Screw terminal

- B = Push-in terminal (PIT) C = Plug-in terminal 6.3 mm x 0.8 mm D = Double plug-in terminal 6.3 mm x 0.8
- mm



## Dimension drawings:



A = Screw terminal