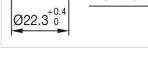

| Plastic                                                                                                                         |  |
| Hints:                             | Frontring with protective cover to be mounted with a torque of 0.4 Nm onto actuator,Max. 3 switching elements can be clipped on |  |
| max. number of switching elements: | 3                                                                                                                               |  |
| Wiring diagrams:                   | ×2+<br>E → ▼                                                                                                                    |  |

X1-



- A = Screw terminal

- B = Push-in terminal (PIT) C = Plug-in terminal 6.3 mm x 0.8 mm D = Double plug-in terminal 6.3 mm x 0.8
- mm



## Dimension drawings:



A = Screw terminal