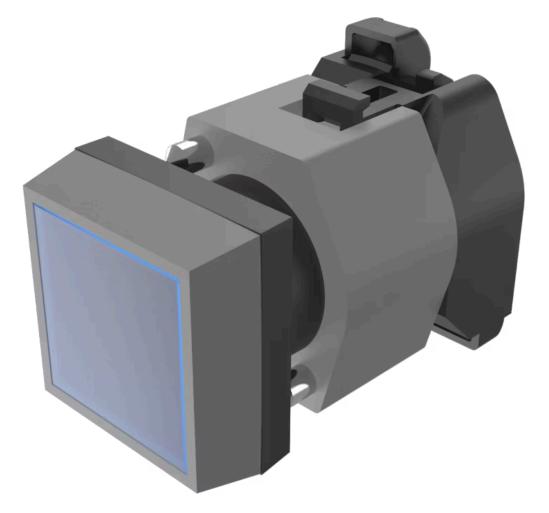

# 704.260.6 Actuator

#### FRONT

| Front dimension:      | 30 mm x 30 mm |
|-----------------------|---------------|
| Front form:           | Square        |
| Front bezel colour:   | Grey          |
| Front bezel material: | Plastic       |

#### MOUNTING

| Design:        | Raised         |
|----------------|----------------|
| Mounting type: | Panel mounting |

#### **OPERATING-/INDICATION PART**

| Lens colour:       | Blue        |
|--------------------|-------------|
| Lens material:     | Plastic     |
| Lens illumination: | Illuminated |
| Lens shape:        | Flush       |
| Lens optics:       | transparent |

# **MECHANICAL CHARACTERISTICS**

Terminal:

Screw terminal

Switching action:

Maintained

| Mechanical lifetime: | ≤3 Mil. cycles of operation |
|----------------------|-----------------------------|
| Operating force:     | 8 N                         |
| Operating Travel:    | ca. 5.8 mm ± 0.2 mm         |
| Weight:              | 0.056 kg                    |