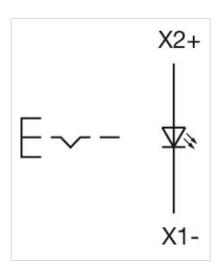

---------------------------------------|
| Housing colour:                       | Black                                                                                                                                        |
| Housing material:                     | Plastic                                                                                                                                      |
| Hints:                                | Max. 3 switching elements can be clipped on, The lamp block will be delivered with screw terminal                                            |
| max. number of switching<br>elements: | 3                                                                                                                                            |

Wiring diagrams:



#### Mounting cut-outs:



- A = Screw terminal

- B = Push-in terminal (PIT) C = Plug-in terminal 6.3 mm x 0.8 mm D = Double plug-in terminal 6.3 mm x 0.8
- mm

### Dimension drawings:



#### A = Screw terminal