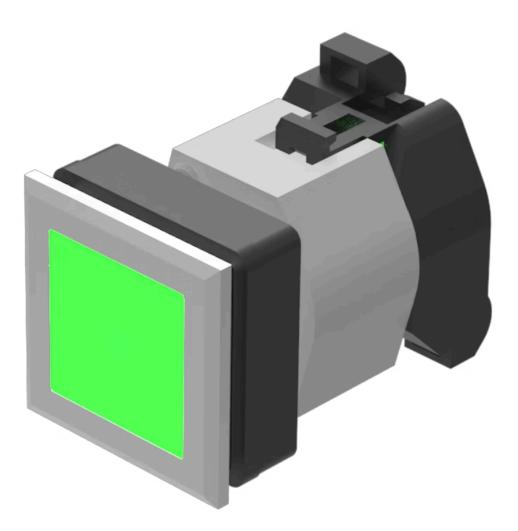

# 704.260.508 Actuator

#### FRONT

| Front dimension:      | 35 mm x 35 mm |
|-----------------------|---------------|
| Front form:           | Square        |
| Front bezel colour:   | Silver        |
| Front bezel material: | Plastic       |

#### MOUNTING

| Design:           | Flush          |
|-------------------|----------------|
| Mounting cut-out: | 30 mm x 30 mm  |
| Mounting type:    | Panel mounting |

#### **OPERATING-/INDICATION PART**

| Lens colour:       | Green       |
|--------------------|-------------|
| Lens material:     | Plastic     |
| Lens illumination: | Illuminated |
| Lens shape:        | Flush       |
| Lens optics:       | transparent |

#### **MECHANICAL CHARACTERISTICS**

Terminal:

Screw terminal

| Switching action:    | Maintained                  |
|----------------------|-----------------------------|
| Mechanical lifetime: | ≤3 Mil. cycles of operation |
| Operating force:     | 6.2 N                       |
| Operating Travel:    | ca. 5.8 mm ± 0.2 mm         |
| Weight:              | 0.051 kg                    |