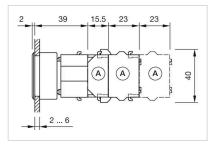

|
| Housing material:                     | Plastic                                                                                                                                      |
| Hints:                                | Max. 3 switching elements can be clipped on, The lamp block will be delivered with screw terminal                                            |
| max. number of switching<br>elements: | 3                                                                                                                                            |

Wiring diagrams:



#### Mounting cut-outs:



- A = Screw terminal

- B = Push-in terminal (PIT) C = Plug-in terminal 6.3 mm x 0.8 mm D = Double plug-in terminal 6.3 mm x 0.8
- mm

### Dimension drawings:



#### A = Screw terminal