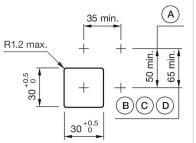

#### Mounting cut-outs:

- A = Screw terminal

- B = Push-in terminal (PIT) C = Plug-in terminal 6.3 mm x 0.8 mm D = Double plug-in terminal 6.3 mm x 0.8
- mm

### Dimension drawings:

#### A = Screw terminal