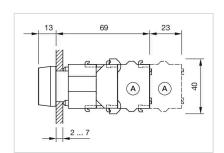

{\circ}\text{C} \, ... + 55 \, ^{\circ}\text{C}$ 

Storage temperature:  $-40 \,^{\circ}\text{C} \dots + 85 \,^{\circ}\text{C}$ 

#### **CERTIFICATE**

**REACH:** REACH compliant

RoHS: RoHS compliant

#### **OTHER**

Short Description: Actuator, 30 mm x 30 mm, Flush, Illuminated, Green, Plastic, transparent, Square,

Grey, Plastic, Maintained, Screw terminal

Housing colour: Black

Housing material: Plastic

**Hints:** Frontring with protective cover to be mounted with a torque of 0.4 Nm onto

3

actuator, Max. 3 switching elements can be clipped on

max. number of switching

elements:

cilicitis.

Wiring diagrams:



Mounting cut-outs:



A = Screw terminal

B = Push-in terminal (PIT)
C = Plug-in terminal 6.3 mm x 0.8 mm
D = Double plug-in terminal 6.3 mm x 0.8

### Dimension drawings:



A = Screw terminal