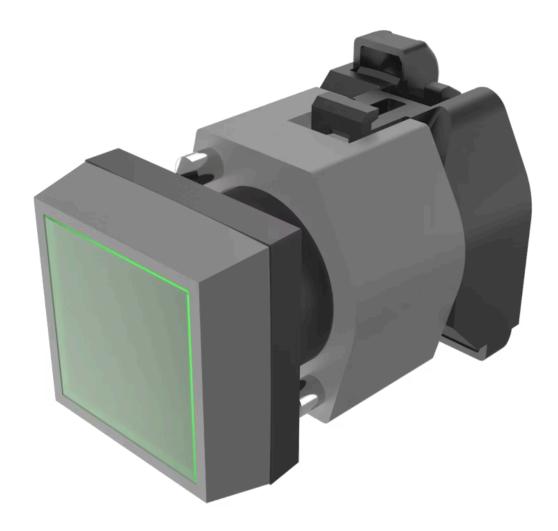

## Actuator

704.260.5

Distribution by DigiKey

Terminal:

Switching action:

# 704.260.5 Actuator

| FRONT                      |                                                                                |
|----------------------------|--------------------------------------------------------------------------------|
| Front dimension:           | 30 mm x 30 mm                                                                  |
| Front form:                | Square                                                                         |
| Front bezel colour:        | Grey                                                                           |
| Front bezel material:      | Plastic                                                                        |
|                            |                                                                                |
| MOUNTING                   |                                                                                |
| Design:                    | Raised                                                                         |
| Mounting type:             | Panel mounting                                                                 |
|                            |                                                                                |
| OPERATING-/INDICATION PART |                                                                                |
| Lens colour:               | Green                                                                          |
| Lens material:             | Plastic                                                                        |
| Lens illumination:         | Illuminated                                                                    |
| Lens shape:                | Flush                                                                          |
| Lens optics:               | transparent                                                                    |
|                            |                                                                                |
| ELECTRICAL CHARACTERISTICS |                                                                                |
| Standards:                 | The switches comply with the "Standards for low-voltage switching devices" DIN |
|                            | EN 60947-1                                                                     |
|                            |                                                                                |
| MECHANICAL CHARACTERISTICS |                                                                                |

#### **OTHER**

Short Description: Actuator, 30 mm x 30 mm, Flush, Illuminated, Green, Plastic, transparent, Square,

Grey, Plastic, Maintained, Screw terminal

Housing colour: Black

Housing material: Plastic