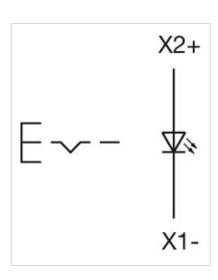

**Hints:** Frontring with protective cover to be mounted with a torque of 0.4 Nm onto

3

actuator, Max. 3 switching elements can be clipped on

max. number of switching

elements:

cilicitis.

Wiring diagrams:

Mounting cut-outs: