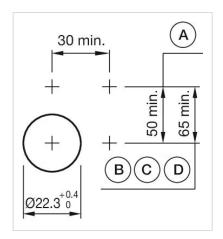

**Hints:** Frontring with protective cover to be mounted with a torque of 0.4 Nm onto

3

actuator, Max. 3 switching elements can be clipped on

max. number of switching

elements:

cilicitis.

Wiring diagrams:

Mounting cut-outs:

A = Screw terminal

B = Push-in terminal (PIT)
C = Plug-in terminal 6.3 mm x 0.8 mm
D = Double plug-in terminal 6.3 mm x 0.8

### Dimension drawings:

A = Screw terminal