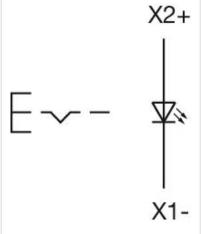

## OTHER

| Short Description:                 | Actuator, 30 mm x 30 mm, Flush, Illuminated, Yellow, Plastic, transparent, Square, Grey, Plastic, Maintained, Screw terminal          |  |
|------------------------------------|---------------------------------------------------------------------------------------------------------------------------------------|--|
| Housing colour:                    | Black                                                                                                                                 |  |
| Housing material:                  | Plastic                                                                                                                               |  |
| Hints:                             | Frontring with protective cover to be mounted with a torque of 0.4 Nm onto<br>actuator<br>Max. 3 switching elements can be clipped on |  |
| max. number of switching elements: | 3                                                                                                                                     |  |
| Wiring diagrams:                   |                                                                                                                                       |  |