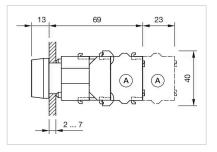

|  |
| Hints:                             | Frontring with protective cover to be mounted with a torque of 0.4 Nm onto<br>actuator<br>Max. 3 switching elements can be clipped on |  |
| max. number of switching elements: | 3                                                                                                                                     |  |
| Wiring diagrams:                   |                                                                                                                                       |  |



## Mounting cut-outs:



- A = Screw terminal

- B = Push-in terminal (PIT) C = Plug-in terminal 6.3 mm x 0.8 mm D = Double plug-in terminal 6.3 mm x 0.8
- mm

## **Dimension drawings:**



A = Screw terminal