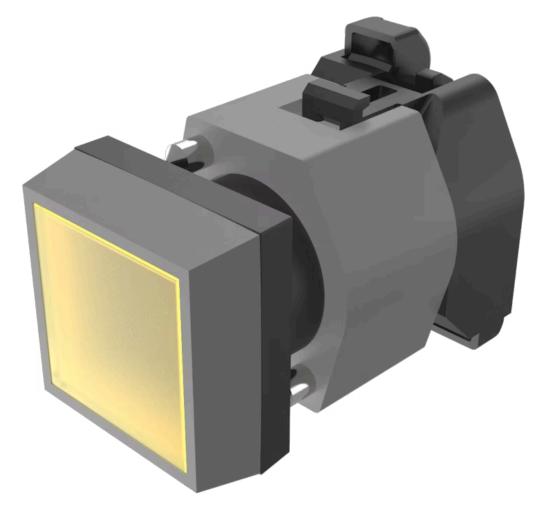

# 704.260.4 Actuator

## FRONT

| Front dimension:      | 30 mm x 30 mm |
|-----------------------|---------------|
| Front form:           | Square        |
| Front bezel colour:   | Grey          |
| Front bezel material: | Plastic       |

#### **OPERATING-/INDICATION PART**

| Lens colour:       | Yellow      |
|--------------------|-------------|
| Lens material:     | Plastic     |
| Lens illumination: | Illuminated |
| Lens shape:        | Flush       |
| Lens optics:       | transparent |

## OTHER

| Short Description:                 | Actuator, 30 mm x 30 mm, Flush, Illuminated, Yellow, Plastic, transparent, Square, Grey, Plastic, Maintained, Screw terminal          |  |
|------------------------------------|---------------------------------------------------------------------------------------------------------------------------------------|--|
| Housing colour:                    | Black                                                                                                                                 |  |
| Housing material:                  | Plastic                                                                                                                               |  |
| Hints:                             | Frontring with protective cover to be mounted with a torque of 0.4 Nm onto<br>actuator<br>Max. 3 switching elements can be clipped on |  |
| max. number of switching elements: | 3                                                                                                                                     |  |
| Wiring diagrams:                   |                                                                                                                                       |  |