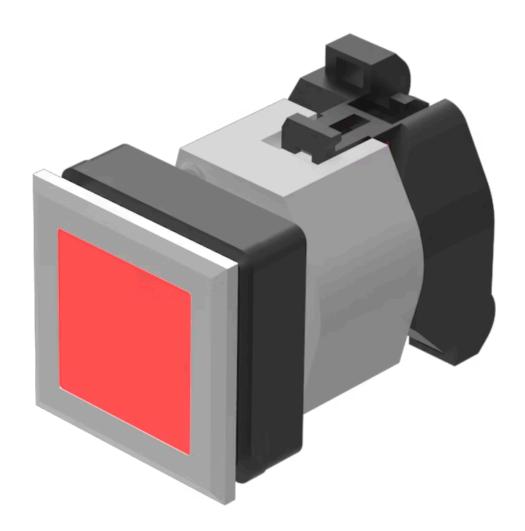

## Actuator

704.260.208

Distribution by DigiKey

**MECHANICAL CHARACTERISTICS** 

Terminal:

# 704.260.208 Actuator

| FRONT                      |                                                                                           |
|----------------------------|-------------------------------------------------------------------------------------------|
| Front dimension:           | 35 mm x 35 mm                                                                             |
| Front form:                | Square                                                                                    |
| Front bezel colour:        | Silver                                                                                    |
| Front bezel material:      | Plastic                                                                                   |
|                            |                                                                                           |
| MOUNTING                   |                                                                                           |
| Design:                    | Flush                                                                                     |
| Mounting cut-out:          | 30 mm x 30 mm                                                                             |
| Mounting type:             | Panel mounting                                                                            |
|                            |                                                                                           |
| OPERATING-/INDICATION PART |                                                                                           |
| Lens colour:               | Red                                                                                       |
| Lens material:             | Plastic                                                                                   |
| Lens illumination:         | Illuminated                                                                               |
| Lens shape:                | Flush                                                                                     |
| Lens optics:               | transparent                                                                               |
|                            |                                                                                           |
| ELECTRICAL CHARACTERISTICS |                                                                                           |
| Standards:                 | The switches comply with the "Standards for low-voltage switching devices" DII EN 60947-1 |
|                            |                                                                                           |
|                            |                                                                                           |

Screw terminal

Switching action: Maintained

**Mechanical lifetime:** ≤3 Mil. cycles of operation

Operating force: 6.2 N

**Operating Travel:** ca. 5.8 mm  $\pm$  0.2 mm

**Weight:** 0.051 kg

#### **OTHER**

**Short Description:** Actuator, 30 mm x 30 mm, 35 mm, Flush, Illuminated, Red, Plastic,

transparent, Square, Silver, Plastic, Maintained, Screw terminal

Housing colour: Black

Housing material: Plastic