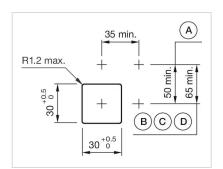

### Mounting cut-outs:

A = Screw terminal

B = Push-in terminal (PIT)
C = Plug-in terminal 6.3 mm x 0.8 mm
D = Double plug-in terminal 6.3 mm x 0.8

## Dimension drawings:

A = Screw terminal