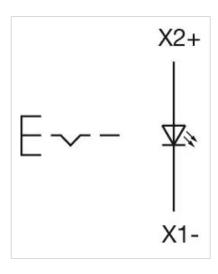

**Hints:** Max. 3 switching elements can be clipped on

The lamp block will be delivered with screw terminal

max. number of switching

elements:

3

Wiring diagrams: