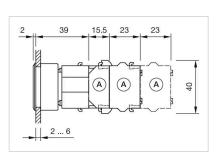

ng temperature:**  $-40 \, ^{\circ}\text{C} \, ... + 55 \, ^{\circ}\text{C}$ 

Storage temperature:  $-40 \, ^{\circ}\text{C} \dots + 85 \, ^{\circ}\text{C}$ 

#### **CERTIFICATE**

**REACH:** REACH compliant

RoHS: RoHS compliant

#### **OTHER**

**Short Description:** Actuator, 30 mm x 30 mm, 35 mm, Flush, Illuminated, Red, Plastic,

transparent, Square, Silver, Plastic, Maintained, Screw terminal

Housing colour: Black

Housing material: Plastic

**Hints:** Max. 3 switching elements can be clipped on

The lamp block will be delivered with screw terminal

max. number of switching

elements:

3

Wiring diagrams:



### Mounting cut-outs:



A = Screw terminal

B = Push-in terminal (PIT)
C = Plug-in terminal 6.3 mm x 0.8 mm
D = Double plug-in terminal 6.3 mm x 0.8

## Dimension drawings:



A = Screw terminal