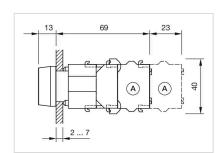

perature:**  $-40 \, ^{\circ}\text{C} \, ... + 55 \, ^{\circ}\text{C}$ 

Storage temperature:  $-40 \,^{\circ}\text{C} \dots + 85 \,^{\circ}\text{C}$ 

#### **CERTIFICATE**

**REACH:** REACH compliant

RoHS: RoHS compliant

#### **OTHER**

**Short Description:** Actuator, 30 mm x 30 mm, Flush, Illuminated, Colourless, Plastic, transparent,

Square, Black, Plastic, Maintained, Screw terminal

Housing colour: Black

Housing material: Plastic

**Hints:** Frontring with protective cover to be mounted with a torque of 0.4 Nm onto

actuator, Max. 3 switching elements can be clipped on

max. number of switching

elements:

3

Wiring diagrams:





A = Screw terminal

B = Push-in terminal (PIT)
C = Plug-in terminal 6.3 mm x 0.8 mm
D = Double plug-in terminal 6.3 mm x 0.8

### Dimension drawings:



A = Screw terminal