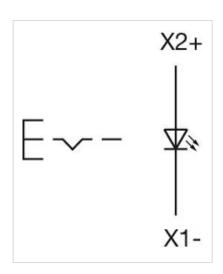

**Hints:** Frontring with protective cover to be mounted with a torque of 0.4 Nm onto

actuator, Max. 3 switching elements can be clipped on

max. number of switching

elements:

3

Wiring diagrams:

A = Screw terminal