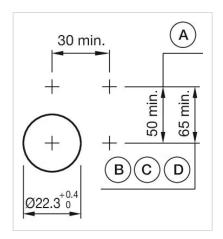

### Dimension drawings:

A = Screw terminal

**Hints:** Frontring with protective cover to be mounted with a torque of 0.4 Nm onto

actuator, Max. 3 switching elements can be clipped on

max. number of switching

elements:

3

Wiring diagrams:

A = Screw terminal

B = Push-in terminal (PIT)
C = Plug-in terminal 6.3 mm x 0.8 mm
D = Double plug-in terminal 6.3 mm x 0.8