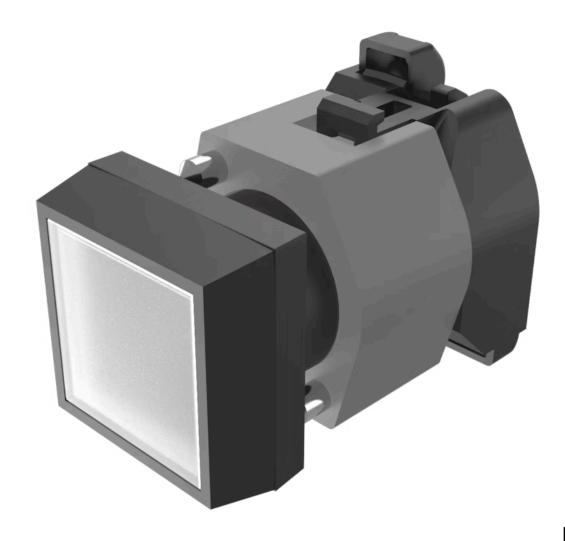

# 704.259.7 Actuator

| FRONT                      |                                                                                |
|----------------------------|--------------------------------------------------------------------------------|
| Front dimension:           | 30 mm x 30 mm                                                                  |
| Front form:                | Square                                                                         |
| Front bezel colour:        | Black                                                                          |
| Front bezel material:      | Plastic                                                                        |
|                            |                                                                                |
| MOUNTING                   |                                                                                |
| Design:                    | Raised                                                                         |
| Mounting type:             | Panel mounting                                                                 |
|                            |                                                                                |
| OPERATING-/INDICATION PART |                                                                                |
| Lens colour:               | Colourless                                                                     |
| Lens material:             | Plastic                                                                        |
| Lens illumination:         | Illuminated                                                                    |
| Lens shape:                | Flush                                                                          |
| Lens optics:               | transparent                                                                    |
|                            |                                                                                |
| ELECTRICAL CHARACTERISTICS |                                                                                |
| Standards:                 | The switches comply with the "Standards for low-voltage switching devices" DIN |
|                            | EN 60947-1                                                                     |
|                            |                                                                                |
| MECHANICAL CHARACTERISTICS |                                                                                |

#### **OTHER**

**Short Description:** Actuator, 30 mm x 30 mm, Flush, Illuminated, Colourless, Plastic, transparent,

Square, Black, Plastic, Maintained, Screw terminal

Housing colour: Black

Housing material: Plastic