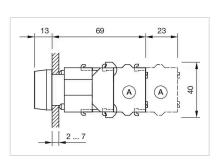

|
| Wiring diagrams:                   |                                                                                                                                  |
|                                    |                                                                                                                                  |
|                                    |                                                                                                                                  |



## Mounting cut-outs:



A = Screw terminal

B = Push-in terminal (PIT)
C = Plug-in terminal 6.3 mm x 0.8 mm
D = Double plug-in terminal 6.3 mm x 0.8

#### **Dimension drawings:**



A = Screw terminal