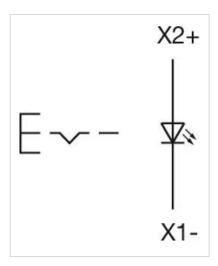

## **MECHANICAL CHARACTERISTICS**

| Terminal:                          | Screw terminal                                                                                                                   |
|------------------------------------|----------------------------------------------------------------------------------------------------------------------------------|
| Switching action:                  | Maintained                                                                                                                       |
| Mechanical lifetime:               | ≤3 Mil. cycles of operation                                                                                                      |
| Operating force:                   | 8 N                                                                                                                              |
| Operating Travel:                  | ca. 5.8 mm ± 0.2 mm                                                                                                              |
| Weight:                            | 0.056 kg                                                                                                                         |
|                                    |                                                                                                                                  |
| AMBIENT CONDITION                  |                                                                                                                                  |
| IP Protection:                     | IP65 front side                                                                                                                  |
| Operating temperature:             | – 40 °C + 55 °C                                                                                                                  |
| Storage temperature:               | – 40 °C + 85 °C                                                                                                                  |
|                                    |                                                                                                                                  |
| CERTIFICATE                        |                                                                                                                                  |
| REACH:                             | REACH compliant                                                                                                                  |
| RoHS:                              | RoHS compliant                                                                                                                   |
|                                    |                                                                                                                                  |
| OTHER                              |                                                                                                                                  |
| Short Description:                 | Actuator, 30 mm x 30 mm, Flush, Illuminated, Blue, Plastic, transparent, Square, Black, Plastic, Maintained, Screw terminal      |
| Housing colour:                    | Black                                                                                                                            |
| Housing material:                  | Plastic                                                                                                                          |
| Hints:                             | Frontring with protective cover to be mounted with a torque of 0.4 Nm onto actuator  Max. 3 switching elements can be clipped on |
| max. number of switching elements: | 3                                                                                                                                |
| Wiring diagrams:                   |                                                                                                                                  |
|                                    |                                                                                                                                  |
|                                    |                                                                                                                                  |