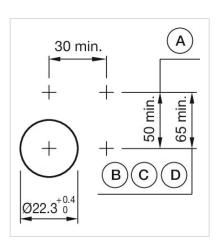

## Mounting cut-outs:

A = Screw terminal

B = Push-in terminal (PIT)
C = Plug-in terminal 6.3 mm x 0.8 mm
D = Double plug-in terminal 6.3 mm x 0.8

#### **Dimension drawings:**

A = Screw terminal