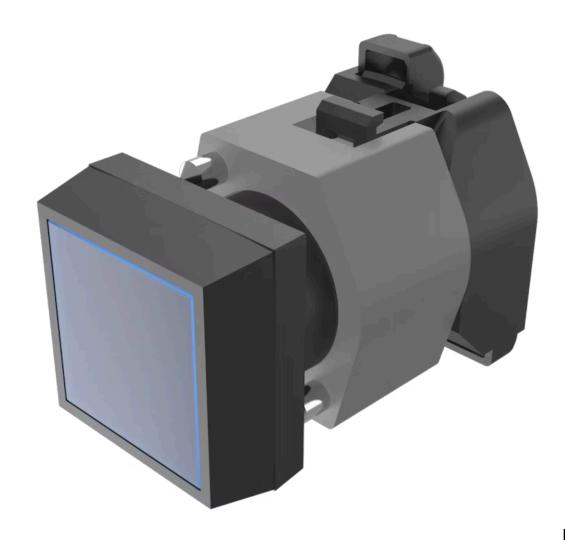

## Actuator

704.259.6

Distribution by DigiKey

# 704.259.6 Actuator

| PRODUCT RANGE              |                |
|----------------------------|----------------|
| Product Status:            | Phase-out      |
|                            |                |
| FRONT                      |                |
| Front dimension:           | 30 mm x 30 mm  |
| Front form:                | Square         |
| Front bezel colour:        | Black          |
| Front bezel material:      | Plastic        |
|                            |                |
| MOUNTING                   |                |
|                            |                |
| Design:                    | Raised         |
| Mounting type:             | Panel mounting |
|                            |                |
| OPERATING-/INDICATION PART |                |
| Lens colour:               | Blue           |
| Lens material:             | Plastic        |
| Lens illumination:         | Illuminated    |
| Lens shape:                | Flush          |
| Lens optics:               | transparent    |