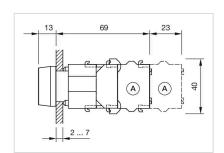

$-40 \, ^{\circ}\text{C} \, ... + 55 \, ^{\circ}\text{C}$ 

Storage temperature:  $-40 \,^{\circ}\text{C} \dots + 85 \,^{\circ}\text{C}$ 

#### **CERTIFICATE**

**REACH:** REACH compliant

RoHS: RoHS compliant

#### **OTHER**

Short Description: Actuator, 30 mm x 30 mm, Flush, Illuminated, Green, Plastic, transparent, Square,

Black, Plastic, Maintained, Screw terminal

Housing colour: Black

Housing material: Plastic

**Hints:** Frontring with protective cover to be mounted with a torque of 0.4 Nm onto

actuator, Max. 3 switching elements can be clipped on

max. number of switching

elements:

3

Wiring diagrams:



Mounting cut-outs:



A = Screw terminal

B = Push-in terminal (PIT)
C = Plug-in terminal 6.3 mm x 0.8 mm
D = Double plug-in terminal 6.3 mm x 0.8

### Dimension drawings:



A = Screw terminal