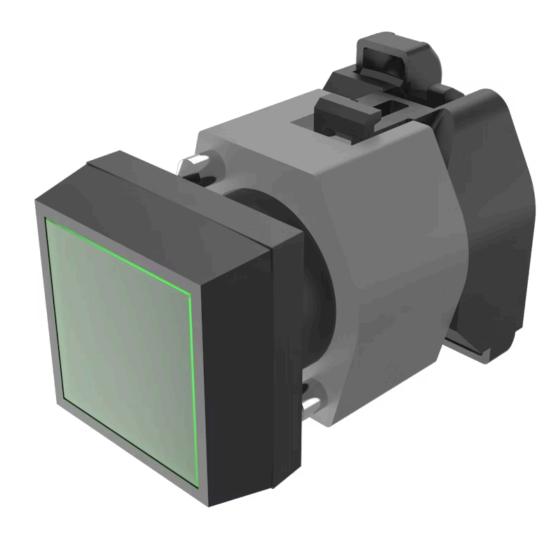

## Actuator

704.259.5

Distribution by DigiKey

Terminal:

Switching action:

# 704.259.5 Actuator

| FRONT                      |                                                                                           |
|----------------------------|-------------------------------------------------------------------------------------------|
| Front dimension:           | 30 mm x 30 mm                                                                             |
| Front form:                | Square                                                                                    |
| Front bezel colour:        | Black                                                                                     |
| Front bezel material:      | Plastic                                                                                   |
|                            |                                                                                           |
| MOUNTING                   |                                                                                           |
| Design:                    | Raised                                                                                    |
| Mounting type:             | Panel mounting                                                                            |
|                            |                                                                                           |
| OPERATING-/INDICATION PART |                                                                                           |
| Lens colour:               | Green                                                                                     |
| Lens material:             | Plastic                                                                                   |
| Lens illumination:         | Illuminated                                                                               |
| Lens shape:                | Flush                                                                                     |
| Lens optics:               | transparent                                                                               |
|                            |                                                                                           |
| ELECTRICAL CHARACTERISTICS |                                                                                           |
| Standards:                 | The switches comply with the "Standards for low-voltage switching devices" DIN EN 60947-1 |
|                            | LIN 00341-1                                                                               |
| MECHANICAL CHARACTERISTICS |                                                                                           |

#### **OTHER**

Short Description: Actuator, 30 mm x 30 mm, Flush, Illuminated, Green, Plastic, transparent, Square,

Black, Plastic, Maintained, Screw terminal

Housing colour: Black

Housing material: Plastic