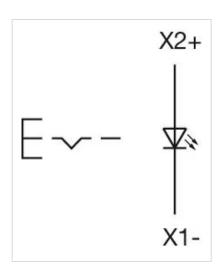

**Hints:** Frontring with protective cover to be mounted with a torque of 0.4 Nm onto

actuator, Max. 3 switching elements can be clipped on

max. number of switching

elements:

3

Wiring diagrams:

Mounting cut-outs: