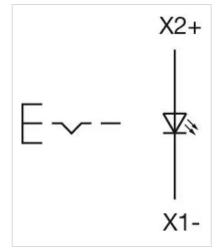

#### OTHER

| Short Description:                 | Actuator, 30 mm x 30 mm, 35 mm x 35 mm, Flush, Illuminated, Red, Plastic, transparent, Square, Black, Plastic, Maintained, Screw terminal |
|------------------------------------|-------------------------------------------------------------------------------------------------------------------------------------------|
| Housing colour:                    | Black                                                                                                                                     |
| Housing material:                  | Plastic                                                                                                                                   |
| Hints:                             | Max. 3 switching elements can be clipped on<br>The lamp block will be delivered with screw terminal                                       |
| max. number of switching elements: | 3                                                                                                                                         |
| Wiring diagrams:                   |                                                                                                                                           |