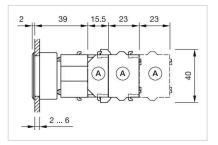

|
| Hints:                             | Max. 3 switching elements can be clipped on<br>The lamp block will be delivered with screw terminal                                       |
| max. number of switching elements: | 3                                                                                                                                         |
| Wiring diagrams:                   |                                                                                                                                           |



#### Mounting cut-outs:



- A = Screw terminal

- B = Push-in terminal (PIT) C = Plug-in terminal 6.3 mm x 0.8 mm D = Double plug-in terminal 6.3 mm x 0.8
- mm

#### Dimension drawings:



#### A = Screw terminal