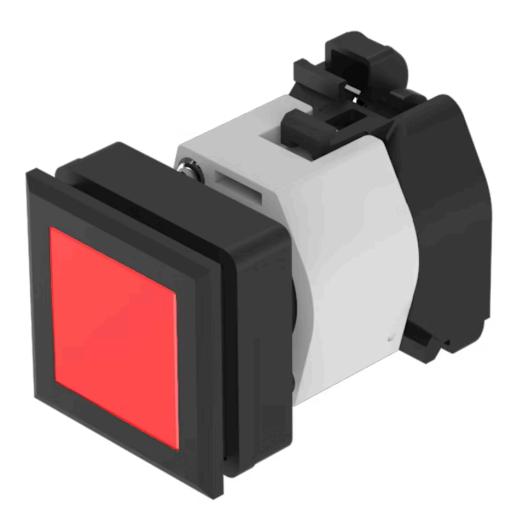

# 704.259.200 Actuator

#### FRONT

| Front dimension:      | 35 mm x 35 mm |
|-----------------------|---------------|
| Front form:           | Square        |
| Front bezel colour:   | Black         |
| Front bezel material: | Plastic       |

#### **OPERATING-/INDICATION PART**

| Lens colour:       | Red         |
|--------------------|-------------|
| Lens material:     | Plastic     |
| Lens illumination: | Illuminated |
| Lens shape:        | Flush       |
| Lens optics:       | transparent |