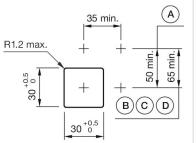

#### MOUNTING

| Design:           | Flush          |
|-------------------|----------------|
| Mounting cut-out: | 30 mm x 30 mm  |
| Mounting type:    | Panel mounting |

#### Mounting cut-outs:

- A = Screw terminal

- B = Push-in terminal (PIT) C = Plug-in terminal 6.3 mm x 0.8 mm D = Double plug-in terminal 6.3 mm x 0.8
- mm

#### Dimension drawings:

#### A = Screw terminal