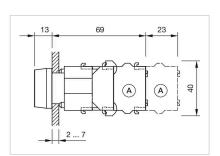

Operating force:

**IP Protection:** IP65 front side

- 40 °C ... + 55 °C Operating temperature:

– 40 °C ... + 85 °C Storage temperature:

#### **CERTIFICATE**

**REACH:** REACH compliant

RoHS: RoHS compliant

#### **OTHER**

**Short Description:** Actuator, 30 mm x 30 mm, Flush, Illuminated, Red, Plastic, transparent, Square,

Black, Plastic, Maintained, Screw terminal

Housing colour: Black

Plastic Housing material:

Hints: Frontring with protective cover to be mounted with a torque of 0.4 Nm onto

actuator

Max. 3 switching elements can be clipped on

max. number of switching

elements:

3

Wiring diagrams:



## Mounting cut-outs:



A = Screw terminal

B = Push-in terminal (PIT)
C = Plug-in terminal 6.3 mm x 0.8 mm
D = Double plug-in terminal 6.3 mm x 0.8

## Dimension drawings:



A = Screw terminal