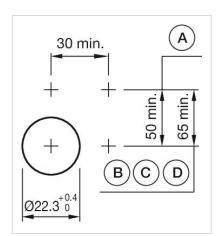

## Mounting cut-outs:

A = Screw terminal

B = Push-in terminal (PIT)
C = Plug-in terminal 6.3 mm x 0.8 mm
D = Double plug-in terminal 6.3 mm x 0.8

## Dimension drawings:

A = Screw terminal