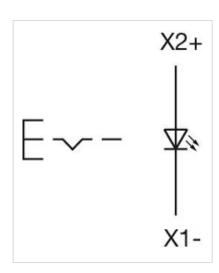

Hints: Frontring with protective cover to be mounted with a torque of 0.4 Nm onto

actuator

Max. 3 switching elements can be clipped on

max. number of switching

elements:

3

Wiring diagrams: