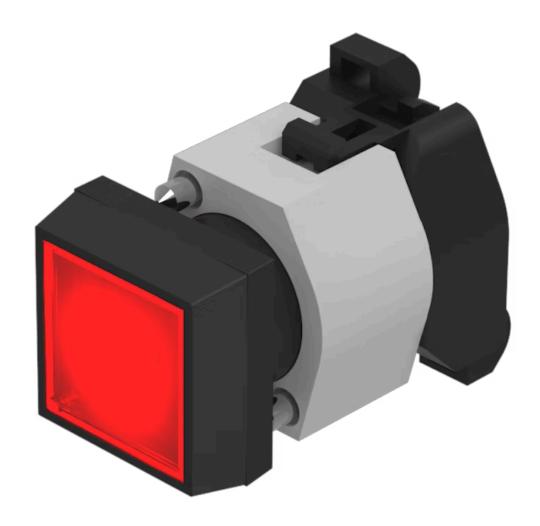

## Actuator

704.259.2

Distribution by DigiKey

Terminal:

Switching action:

# 704.259.2 Actuator

| FRONT                      |                                                                                           |
|----------------------------|-------------------------------------------------------------------------------------------|
| Front dimension:           | 30 mm x 30 mm                                                                             |
| Front form:                | Square                                                                                    |
| Front bezel colour:        | Black                                                                                     |
| Front bezel material:      | Plastic                                                                                   |
|                            |                                                                                           |
| MOUNTING                   |                                                                                           |
| Design:                    | Raised                                                                                    |
| Mounting type:             | Panel mounting                                                                            |
|                            |                                                                                           |
| OPERATING-/INDICATION PART |                                                                                           |
| Lens colour:               | Red                                                                                       |
| Lens material:             | Plastic                                                                                   |
| Lens illumination:         | Illuminated                                                                               |
| Lens shape:                | Flush                                                                                     |
| Lens optics:               | transparent                                                                               |
|                            |                                                                                           |
| ELECTRICAL CHARACTERISTICS |                                                                                           |
| Standards:                 | The switches comply with the "Standards for low-voltage switching devices" DIN EN 60947-1 |
|                            |                                                                                           |
| MECHANICAL CHARACTERISTICS |                                                                                           |

#### **OTHER**

**Short Description:** Actuator, 30 mm x 30 mm, Flush, Illuminated, Red, Plastic, transparent, Square,

Black, Plastic, Maintained, Screw terminal

Housing colour: Black

Plastic Housing material: