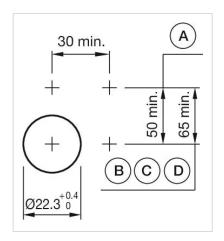

#### **MECHANICAL CHARACTERISTICS**

Switching action: Maintained

**Mechanical lifetime:** ≤3 Mil. cycles of operation

| Operating force:                   | 6.2 N                                                                                                                            |
|------------------------------------|----------------------------------------------------------------------------------------------------------------------------------|
| Operating Travel:                  | ca. 5.8 mm ± 0.2 mm                                                                                                              |
| Weight:                            | 0.04 kg                                                                                                                          |
|                                    |                                                                                                                                  |
| AMBIENT CONDITION                  |                                                                                                                                  |
| IP Protection:                     | IP65 front side                                                                                                                  |
| Operating temperature:             | – 40 °C + 55 °C                                                                                                                  |
| Storage temperature:               | – 40 °C + 85 °C                                                                                                                  |
|                                    |                                                                                                                                  |
| CERTIFICATE                        |                                                                                                                                  |
| REACH:                             | REACH compliant                                                                                                                  |
| RoHS:                              | RoHS compliant                                                                                                                   |
|                                    |                                                                                                                                  |
| OTHER                              |                                                                                                                                  |
| Short Description:                 | Actuator, 30 mm $\times$ 30 mm, Flush, Non illuminated, Colourless, Plastic, transparent Square, Grey, Plastic, Maintained       |
| Housing colour:                    | Black                                                                                                                            |
| Housing material:                  | Plastic                                                                                                                          |
| Product attributes:                | Frontring with protective cover to be mounted with a torque of 0.4 Nm onto actuator                                              |
| Hints:                             | Frontring with protective cover to be mounted with a torque of 0.4 Nm onto actuator, Max. 3 switching elements can be clipped on |
| max. number of switching elements: | 3                                                                                                                                |
| Wiring diagrams:                   | E~                                                                                                                               |
| Mounting cut-outs:                 |                                                                                                                                  |

A = Screw terminal

B = Push-in terminal (PIT)
C = Plug-in terminal 6.3 mm x 0.8 mm
D = Double plug-in terminal 6.3 mm x 0.8