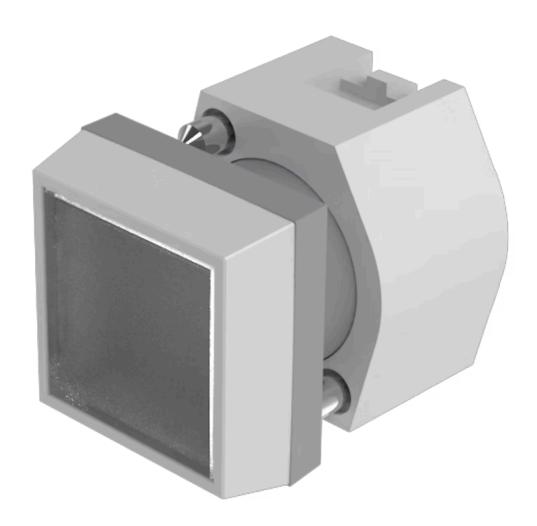

## 704.240.7 Actuator

Front dimension: 30 mm x 30 mm

Front form: Square

Front bezel colour: Grey

Front bezel material: Plastic

#### **MOUNTING**

Design: Raised

Mounting type: Panel mounting

#### **OPERATING-/INDICATION PART**

Lens colour: Colourless

Lens material: Plastic

Lens illumination: Non illuminated

Lens shape: Flush

Lens optics: transparent