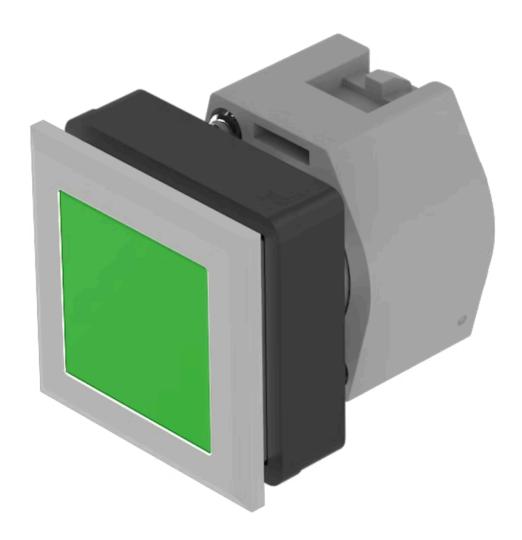

# 704.240.508 Actuator

| _ | _ |   | K1 | - |
|---|---|---|----|---|
| г | н | U | IN | ш |

Front dimension: 35 mm x 35 mm

Front form: Square

Front bezel colour: Silver

Front bezel material: Plastic

#### **MOUNTING**

Design: Flush

Mounting cut-out: 30 mm x 30 mm

Mounting type: Panel mounting

## **OPERATING-/INDICATION PART**

Lens colour: Green

Lens material: Plastic

Lens illumination: Non illuminated

Lens shape: Flush

Lens optics: transparent