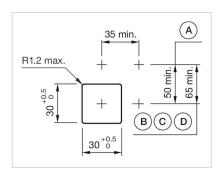

#### **MOUNTING**

Design: Flush

Mounting cut-out: 30 mm x 30 mm

Mounting type: Panel mounting

#### **MECHANICAL CHARACTERISTICS**

Switching action: Maintained

| Mechanical lifetime:               | ≤3 Mil. cycles of operation                                                                                                      |  |
|------------------------------------|----------------------------------------------------------------------------------------------------------------------------------|--|
| Operating force:                   | 6.2 N                                                                                                                            |  |
| Operating Travel:                  | ca. 5.8 mm ± 0.2 mm                                                                                                              |  |
| Weight:                            | 0.051 kg                                                                                                                         |  |
|                                    |                                                                                                                                  |  |
| AMBIENT CONDITION                  |                                                                                                                                  |  |
| IP Protection:                     | IP65 front side                                                                                                                  |  |
| Operating temperature:             | – 40 °C + 55 °C                                                                                                                  |  |
| Storage temperature:               | – 40 °C + 85 °C                                                                                                                  |  |
|                                    |                                                                                                                                  |  |
| CERTIFICATE                        |                                                                                                                                  |  |
| REACH:                             | REACH compliant                                                                                                                  |  |
| RoHS:                              | RoHS compliant                                                                                                                   |  |
|                                    |                                                                                                                                  |  |
| OTHER                              |                                                                                                                                  |  |
| Short Description:                 | Actuator, 30 mm x 30 mm, 35 mm x 35 mm, Flush, Non illuminated, Green, Plastic, transparent, Square, Silver, Plastic, Maintained |  |
| Housing colour:                    | Black                                                                                                                            |  |
| Housing material:                  | Plastic                                                                                                                          |  |
| Hints:                             | Max. 3 switching elements can be clipped on                                                                                      |  |
| max. number of switching elements: | 3                                                                                                                                |  |
| Wiring diagrams:                   |                                                                                                                                  |  |
|                                    |                                                                                                                                  |  |
|                                    | _~-                                                                                                                              |  |
|                                    |                                                                                                                                  |  |
|                                    |                                                                                                                                  |  |
| Mounting cut-outs:                 |                                                                                                                                  |  |

A = Screw terminal

B = Push-in terminal (PIT)
C = Plug-in terminal 6.3 mm x 0.8 mm
D = Double plug-in terminal 6.3 mm x 0.8