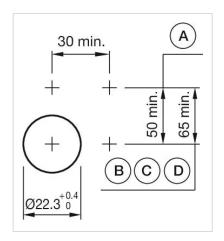

### **MECHANICAL CHARACTERISTICS**

**ELECTRICAL CHARACTERISTICS** 

Standards:

Switching action: Maintained

**Mechanical lifetime:** ≤3 Mil. cycles of operation

EN 60947-1

| Operating force:                   | 6.2 N                                                                                                                            |  |  |
|------------------------------------|----------------------------------------------------------------------------------------------------------------------------------|--|--|
| Operating Travel:                  | ca. 5.8 mm ± 0.2 mm                                                                                                              |  |  |
| Weight:                            | 0.04 kg                                                                                                                          |  |  |
|                                    |                                                                                                                                  |  |  |
| AMBIENT CONDITION                  |                                                                                                                                  |  |  |
| IP Protection:                     | IP65 front side                                                                                                                  |  |  |
| Operating temperature:             | – 40 °C + 55 °C                                                                                                                  |  |  |
| Storage temperature:               | – 40 °C + 85 °C                                                                                                                  |  |  |
|                                    |                                                                                                                                  |  |  |
| CERTIFICATE                        |                                                                                                                                  |  |  |
| REACH:                             | REACH compliant                                                                                                                  |  |  |
| RoHS:                              | RoHS compliant                                                                                                                   |  |  |
|                                    |                                                                                                                                  |  |  |
| OTHER                              |                                                                                                                                  |  |  |
| Short Description:                 | Actuator, 30 mm x 30 mm, Flush, Non illuminated, Green, Plastic, transparent, Square, Grey, Plastic, Maintained                  |  |  |
| Housing colour:                    | Black                                                                                                                            |  |  |
| Housing material:                  | Plastic                                                                                                                          |  |  |
| Product attributes:                | Frontring with protective cover to be mounted with a torque of 0.4 Nm onto actuator                                              |  |  |
| Hints:                             | Frontring with protective cover to be mounted with a torque of 0.4 Nm onto actuator, Max. 3 switching elements can be clipped on |  |  |
| max. number of switching elements: | 3                                                                                                                                |  |  |
| Wiring diagrams:                   | E~-                                                                                                                              |  |  |
| Mounting cut-outs:                 |                                                                                                                                  |  |  |

A = Screw terminal

B = Push-in terminal (PIT)
C = Plug-in terminal 6.3 mm x 0.8 mm
D = Double plug-in terminal 6.3 mm x 0.8