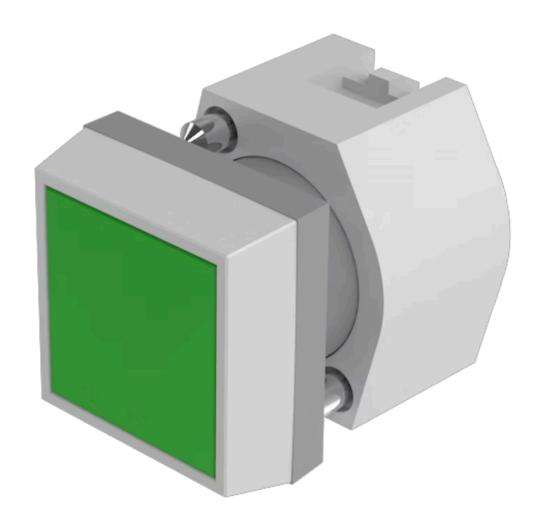

## 704.240.5 Actuator

| FRONT                      |                 |
|----------------------------|-----------------|
| Front dimension:           | 30 mm x 30 mm   |
| Front form:                | Square          |
| Front bezel colour:        | Grey            |
| Front bezel material:      | Plastic         |
|                            |                 |
| MOUNTING                   |                 |
| Design:                    | Raised          |
| Mounting type:             | Panel mounting  |
|                            |                 |
| OPERATING-/INDICATION PART |                 |
| Lens colour:               | Green           |
| Lens material:             | Plastic         |
| Lens illumination:         | Non illuminated |
| Lens shape:                | Flush           |
| Lens optics:               | transparent     |
|                            |                 |

### **MECHANICAL CHARACTERISTICS**

**ELECTRICAL CHARACTERISTICS** 

Standards:

Switching action: Maintained

**Mechanical lifetime:** ≤3 Mil. cycles of operation

EN 60947-1

| Operating force:                   | 6.2 N                                                                                                                            |  |  |
|------------------------------------|----------------------------------------------------------------------------------------------------------------------------------|--|--|
| Operating Travel:                  | ca. 5.8 mm ± 0.2 mm                                                                                                              |  |  |
| Weight:                            | 0.04 kg                                                                                                                          |  |  |
|                                    |                                                                                                                                  |  |  |
| AMBIENT CONDITION                  |                                                                                                                                  |  |  |
| IP Protection:                     | IP65 front side                                                                                                                  |  |  |
| Operating temperature:             | – 40 °C + 55 °C                                                                                                                  |  |  |
| Storage temperature:               | – 40 °C + 85 °C                                                                                                                  |  |  |
|                                    |                                                                                                                                  |  |  |
| CERTIFICATE                        |                                                                                                                                  |  |  |
| REACH:                             | REACH compliant                                                                                                                  |  |  |
| RoHS:                              | RoHS compliant                                                                                                                   |  |  |
|                                    |                                                                                                                                  |  |  |
| OTHER                              |                                                                                                                                  |  |  |
| Short Description:                 | Actuator, 30 mm x 30 mm, Flush, Non illuminated, Green, Plastic, transparent, Square, Grey, Plastic, Maintained                  |  |  |
| Housing colour:                    | Black                                                                                                                            |  |  |
| Housing material:                  | Plastic                                                                                                                          |  |  |
| Product attributes:                | Frontring with protective cover to be mounted with a torque of 0.4 Nm onto actuator                                              |  |  |
| Hints:                             | Frontring with protective cover to be mounted with a torque of 0.4 Nm onto actuator, Max. 3 switching elements can be clipped on |  |  |
| max. number of switching elements: | 3                                                                                                                                |  |  |
| Wiring diagrams:                   | E~-                                                                                                                              |  |  |
| Mounting cut-outs:                 |                                                                                                                                  |  |  |