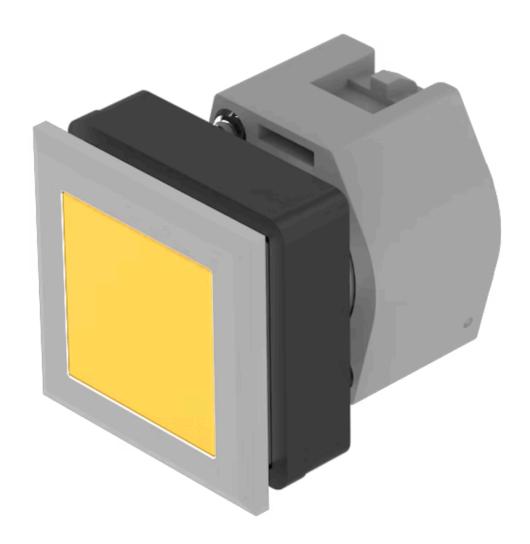

## 704.240.408 Actuator

|    | _ | _  |   | - |
|----|---|----|---|---|
| ь. | к | () | N |   |
|    |   |    |   |   |

Front dimension: 35 mm x 35 mm

Front form: Square

Front bezel colour: Silver

Front bezel material: Plastic

#### **MOUNTING**

Design: Flush

**Mounting cut-out:** 30 mm x 30 mm

Mounting type: Panel mounting

## **OPERATING-/INDICATION PART**

Lens colour: Yellow

Lens material: Plastic

Lens illumination: Non illuminated

Lens shape: Flush

Lens optics: transparent