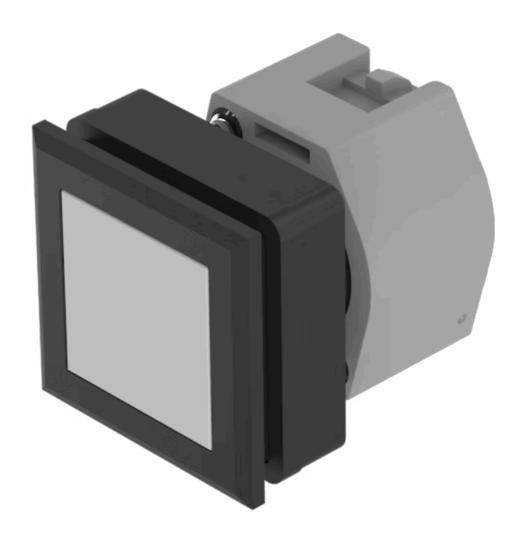

## 704.239.700 Actuator

| Е | D | 0 | N  | п |
|---|---|---|----|---|
| г | п | v | 13 |   |

Front dimension: 35 mm x 35 mm

Front form: Square

Front bezel colour: Black

Front bezel material: Plastic

#### **MOUNTING**

Design: Flush

**Mounting cut-out:** 30 mm x 30 mm

Mounting type: Panel mounting

## **OPERATING-/INDICATION PART**

Lens colour: Colourless

Lens material: Plastic

Lens illumination: Non illuminated

Lens shape: Flush

Lens optics: transparent