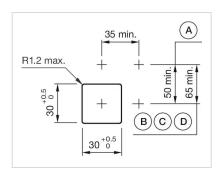

#### **MOUNTING**

Design: Flush

**Mounting cut-out:** 30 mm x 30 mm

Mounting type: Panel mounting

A = Screw terminal

B = Push-in terminal (PIT)
C = Plug-in terminal 6.3 mm x 0.8 mm
D = Double plug-in terminal 6.3 mm x 0.8

## Dimension drawings:

A = Screw terminal