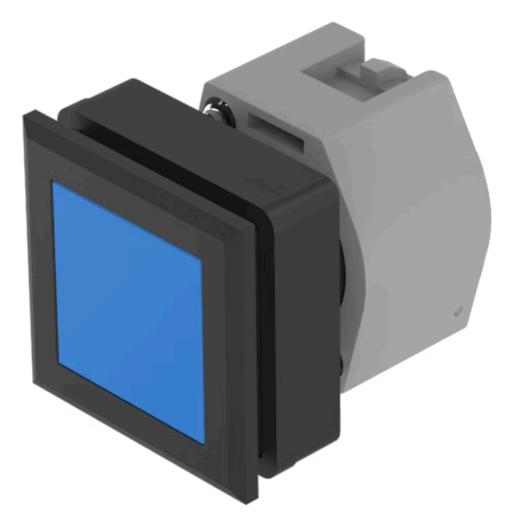

# 704.239.600 Actuator

#### FRONT

| Front dimension:      | 35 mm x 35 mm |
|-----------------------|---------------|
| Front form:           | Square        |
| Front bezel colour:   | Black         |
| Front bezel material: | Plastic       |

#### **OPERATING-/INDICATION PART**

| Lens colour:       | Blue            |
|--------------------|-----------------|
| Lens material:     | Plastic         |
| Lens illumination: | Non illuminated |
| Lens shape:        | Flush           |
| Lens optics:       | transparent     |