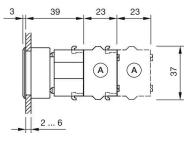

## OTHER

| Short Description:                 | Actuator, 30 mm x 30 mm, 35 mm x 35 mm, Flush, Non illuminated, Blue, Plastic, transparent, Square, Black, Plastic, Maintained |  |
|------------------------------------|--------------------------------------------------------------------------------------------------------------------------------|--|
| Housing colour:                    | Black                                                                                                                          |  |
| Housing material:                  | Plastic                                                                                                                        |  |
| Hints:                             | Max. 3 switching elements can be clipped on                                                                                    |  |
| max. number of switching elements: | 3                                                                                                                              |  |
| Wiring diagrams:                   |                                                                                                                                |  |
|                                    | E~                                                                                                                             |  |

Mounting cut-outs:

- A = Screw terminal

- B = Push-in terminal (PIT) C = Plug-in terminal 6.3 mm x 0.8 mm D = Double plug-in terminal 6.3 mm x 0.8 mm

## Dimension drawings: