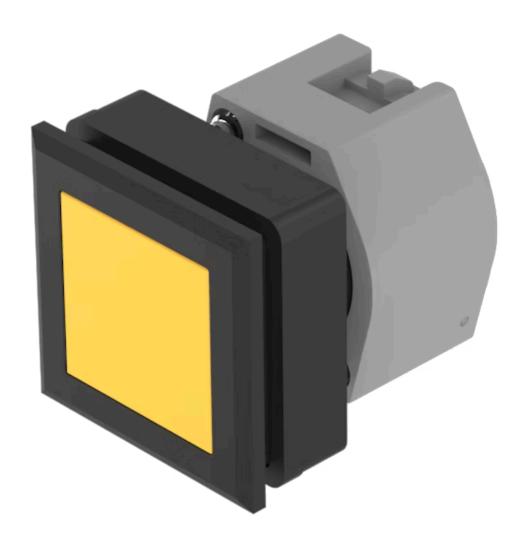

## 704.239.400 Actuator

| _ | _  | - |    | _ |
|---|----|---|----|---|
| - | u  | m | N  | п |
|   | ı١ | v | 13 |   |

Front dimension: 35 mm x 35 mm

Front form: Square

Front bezel colour: Black

Front bezel material: Plastic

## **OPERATING-/INDICATION PART**

Lens colour: Yellow

Lens material: Plastic

Lens illumination: Non illuminated

Lens shape: Flush

Lens optics: transparent

#### **MECHANICAL CHARACTERISTICS**

Switching action: Maintained

| Mechanical lifetime:                 | ≤3 Mil. cycles of operation                                                                                                      |  |
|--------------------------------------|----------------------------------------------------------------------------------------------------------------------------------|--|
| Operating force:                     | 6.2 N                                                                                                                            |  |
| Operating Travel:                    | ca. 5.8 mm ± 0.2 mm                                                                                                              |  |
| Weight:                              | 0.051 kg                                                                                                                         |  |
|                                      |                                                                                                                                  |  |
| AMBIENT CONDITION                    |                                                                                                                                  |  |
| IP Protection:                       | IP65 front side                                                                                                                  |  |
| Operating temperature:               | – 40 °C + 55 °C                                                                                                                  |  |
| Storage temperature:                 | – 40 °C + 85 °C                                                                                                                  |  |
|                                      |                                                                                                                                  |  |
| CERTIFICATE                          |                                                                                                                                  |  |
| REACH:                               | REACH compliant                                                                                                                  |  |
| RoHS:                                | RoHS compliant                                                                                                                   |  |
|                                      |                                                                                                                                  |  |
| OTHER                                |                                                                                                                                  |  |
| Short Description:                   | Actuator, 30 mm x 30 mm, 35 mm x 35 mm, Flush, Non illuminated, Yellow, Plastic, transparent, Square, Black, Plastic, Maintained |  |
| Housing colour:                      | Black                                                                                                                            |  |
| Housing material:                    | Plastic                                                                                                                          |  |
| Hints:                               | Max. 3 switching elements can be clipped on                                                                                      |  |
| max. number of switching elements:   | 3                                                                                                                                |  |
| Wiring diagrams:  Mounting cut-outs: | E~-                                                                                                                              |  |