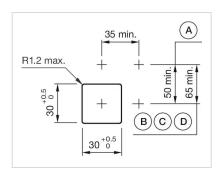

#### **MOUNTING**

Front form:

Design: Flush

**Mounting cut-out:** 30 mm x 30 mm

Mounting type: Panel mounting

#### **MECHANICAL CHARACTERISTICS**

Switching action: Maintained

| Mechanical lifetime:                 | 1 Mil. cycles of operation                                                                                                    |  |
|--------------------------------------|-------------------------------------------------------------------------------------------------------------------------------|--|
| Operating force:                     | 6.2 N                                                                                                                         |  |
| Operating Travel:                    | ca. 5.8 mm ± 0.2 mm                                                                                                           |  |
| Weight:                              | 0.051 kg                                                                                                                      |  |
|                                      |                                                                                                                               |  |
| AMBIENT CONDITION                    |                                                                                                                               |  |
| IP Protection:                       | IP65 front side                                                                                                               |  |
| Operating temperature:               | – 40 °C + 55 °C                                                                                                               |  |
| Storage temperature:                 | – 40 °C + 85 °C                                                                                                               |  |
|                                      |                                                                                                                               |  |
| CERTIFICATE                          |                                                                                                                               |  |
| REACH:                               | REACH compliant                                                                                                               |  |
| RoHS:                                | RoHS compliant                                                                                                                |  |
|                                      |                                                                                                                               |  |
| OTHER                                |                                                                                                                               |  |
| Short Description:                   | Actuator, 30 mm x 30 mm, 35 mm x 35 mm, Flush, Non illuminated, Red, Plastic, transparent, Square, Black, Plastic, Maintained |  |
| Housing colour:                      | Black                                                                                                                         |  |
| Housing material:                    | Plastic                                                                                                                       |  |
| Hints:                               | Max. 3 switching elements can be clipped on                                                                                   |  |
| max. number of switching elements:   | 3                                                                                                                             |  |
| Wiring diagrams:  Mounting cut-outs: | E                                                                                                                             |  |
| Mounting cut-outs:                   |                                                                                                                               |  |

A = Screw terminal

B = Push-in terminal (PIT)
C = Plug-in terminal 6.3 mm x 0.8 mm
D = Double plug-in terminal 6.3 mm x 0.8