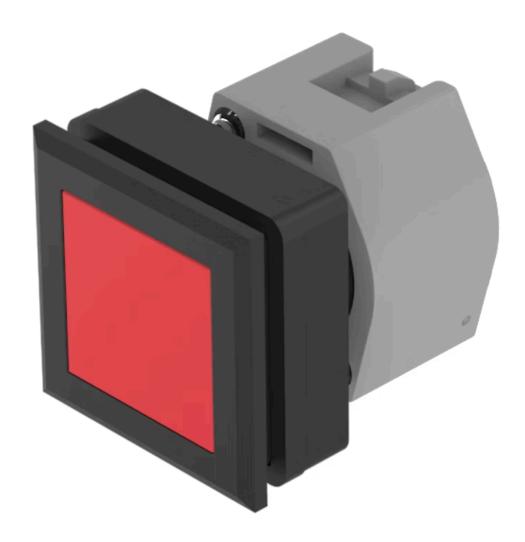

# 704.239.200 Actuator

Square

| _ | _ | _ |   | - |
|---|---|---|---|---|
| - | к | u | N |   |

Front dimension: 35 mm x 35 mm

Front bezel colour: Black

Front bezel material: Plastic

### **OPERATING-/INDICATION PART**

Lens colour: Red

Lens material: Plastic

Lens illumination: Non illuminated

Lens shape: Flush

Lens optics: transparent