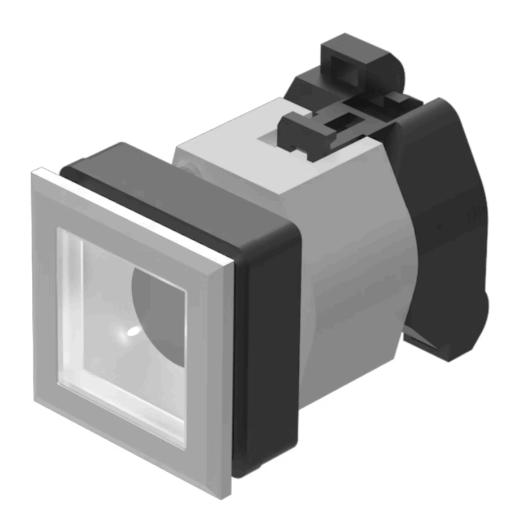

## Actuator

704.230.708

Distribution by DigiKey

**MECHANICAL CHARACTERISTICS** 

Terminal:

## 704.230.708 Actuator

| -                          |                                                                                           |
|----------------------------|-------------------------------------------------------------------------------------------|
|                            |                                                                                           |
| FRONT                      |                                                                                           |
| Front dimension:           | 35 mm x 35 mm                                                                             |
| Front form:                | Square                                                                                    |
| Front bezel colour:        | Silver                                                                                    |
| Front bezel material:      | Plastic                                                                                   |
|                            |                                                                                           |
| MOUNTING                   |                                                                                           |
| Design:                    | Flush                                                                                     |
| Mounting cut-out:          | 30 mm x 30 mm                                                                             |
| Mounting type:             | Panel mounting                                                                            |
|                            |                                                                                           |
| OPERATING-/INDICATION PART |                                                                                           |
| Lens colour:               | Colourless                                                                                |
| Lens material:             | Plastic                                                                                   |
| Lens illumination:         | Illuminated                                                                               |
| Lens shape:                | Flush                                                                                     |
| Lens optics:               | transparent                                                                               |
|                            |                                                                                           |
| ELECTRICAL CHARACTERISTICS |                                                                                           |
| Standards:                 | The switches comply with the "Standards for low-voltage switching devices" DIN EN 60947-1 |
|                            | LIV OUGHT                                                                                 |
|                            |                                                                                           |

Screw terminal

Switching action: Momentary Mechanical lifetime: ≤3 Mil. cycles of operation 6.2 N Operating force: **Operating Travel:** ca.  $5.8 \text{ mm} \pm 0.2 \text{ mm}$ Weight: 0.051 kg **AMBIENT CONDITION** IP Protection: IP65 front side - 40 °C ... + 55 °C Operating temperature: Storage temperature: – 40 °C ... + 85 °C **CERTIFICATE** REACH compliant **REACH:** RoHS: RoHS compliant **OTHER Short Description:** Actuator, 30 mm x 30 mm, 35 mm x 35 mm, Flush, Illuminated, Colourless, Plastic, transparent, Square, Silver, Plastic, Momentary, Screw terminal Black Housing colour: Housing material: Plastic Hints: Max. 3 switching elements can be clipped on, The lamp block will be delivered with screw terminal 3 max. number of switching elements: Wiring diagrams: