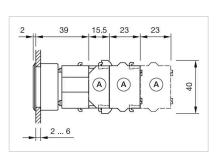

m} \pm 0.2 \text{ mm}$ Weight: 0.051 kg **AMBIENT CONDITION** IP Protection: IP65 front side - 40 °C ... + 55 °C Operating temperature: Storage temperature: – 40 °C ... + 85 °C **CERTIFICATE** REACH compliant **REACH:** RoHS: RoHS compliant **OTHER Short Description:** Actuator, 30 mm x 30 mm, 35 mm x 35 mm, Flush, Illuminated, Colourless, Plastic, transparent, Square, Silver, Plastic, Momentary, Screw terminal Black Housing colour: Housing material: Plastic Hints: Max. 3 switching elements can be clipped on, The lamp block will be delivered with screw terminal 3 max. number of switching elements: Wiring diagrams:



## Mounting cut-outs:



A = Screw terminal

B = Push-in terminal (PIT)
C = Plug-in terminal 6.3 mm x 0.8 mm
D = Double plug-in terminal 6.3 mm x 0.8

## Dimension drawings:



A = Screw terminal