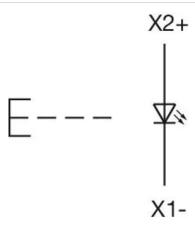

Screw terminal

Switching action: Momentary Mechanical lifetime: ≤3 Mil. cycles of operation 6.2 N Operating force: **Operating Travel:** ca.  $5.8 \text{ mm} \pm 0.2 \text{ mm}$ Weight: 0.051 kg **AMBIENT CONDITION** IP Protection: IP65 front side - 40 °C ... + 55 °C Operating temperature: Storage temperature: – 40 °C ... + 85 °C **CERTIFICATE** REACH compliant **REACH:** RoHS: RoHS compliant **OTHER Short Description:** Actuator, 30 mm x 30 mm, 35 mm x 35 mm, Flush, Illuminated, Colourless, Plastic, transparent, Square, Silver, Plastic, Momentary, Screw terminal Black Housing colour: Housing material: Plastic Hints: Max. 3 switching elements can be clipped on, The lamp block will be delivered with screw terminal 3 max. number of switching elements: Wiring diagrams: