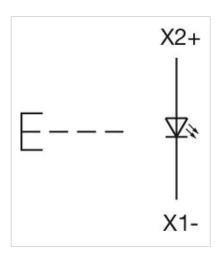

**Hints:** Frontring with protective cover to be mounted with a torque of 0.4 Nm onto

actuator, Max. 3 switching elements can be clipped on

max. number of switching

elements:

3

Wiring diagrams:

Mounting cut-outs: