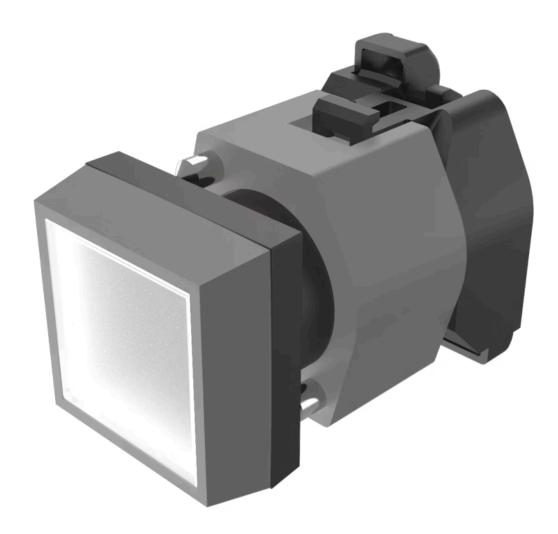

## Actuator

704.230.7

Distribution by DigiKey

Terminal:

Switching action:

# 704.230.7 Actuator

| FRONT                      |                                                                                |
|----------------------------|--------------------------------------------------------------------------------|
| Front dimension:           | 30 mm x 30 mm                                                                  |
| Front form:                | Square                                                                         |
| Front bezel colour:        | Grey                                                                           |
| Front bezel material:      | Plastic                                                                        |
|                            |                                                                                |
| MOUNTING                   |                                                                                |
| Design:                    | Raised                                                                         |
| Mounting type:             | Panel mounting                                                                 |
| g type:                    | . a.io. mounting                                                               |
|                            |                                                                                |
| OPERATING-/INDICATION PART |                                                                                |
| Lens colour:               | Colourless                                                                     |
| Lens material:             | Plastic                                                                        |
| Lens illumination:         | Illuminated                                                                    |
| Lens shape:                | Flush                                                                          |
| Lens optics:               | transparent                                                                    |
|                            |                                                                                |
| ELECTRICAL CHARACTERISTICS |                                                                                |
| Standards:                 | The switches comply with the "Standards for low-voltage switching devices" DIN |
|                            | EN 60947-1                                                                     |
|                            |                                                                                |
| MECHANICAL CHARACTERISTICS |                                                                                |

#### **OTHER**

**Short Description:** Actuator, 30 mm x 30 mm, Flush, Illuminated, Colourless, Plastic, transparent,

Square, Grey, Plastic, Momentary, Screw terminal

Housing colour: Black

Housing material: Plastic