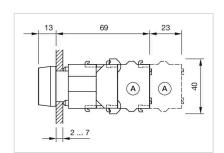

^{\circ}\text{C} \, ... + 55 \, ^{\circ}\text{C}$ 

Storage temperature:  $-40 \, ^{\circ}\text{C} \dots + 85 \, ^{\circ}\text{C}$ 

#### **CERTIFICATE**

**REACH:** REACH compliant

RoHS: RoHS compliant

#### **OTHER**

**Short Description:** Actuator, 30 mm x 30 mm, Flush, Illuminated, Colourless, Plastic, transparent,

Square, Grey, Plastic, Momentary, Screw terminal

Housing colour: Black

Housing material: Plastic

**Hints:** Frontring with protective cover to be mounted with a torque of 0.4 Nm onto

actuator, Max. 3 switching elements can be clipped on

max. number of switching

elements:

3

Wiring diagrams:



Mounting cut-outs:



A = Screw terminal

B = Push-in terminal (PIT)
C = Plug-in terminal 6.3 mm x 0.8 mm
D = Double plug-in terminal 6.3 mm x 0.8

### Dimension drawings:



A = Screw terminal