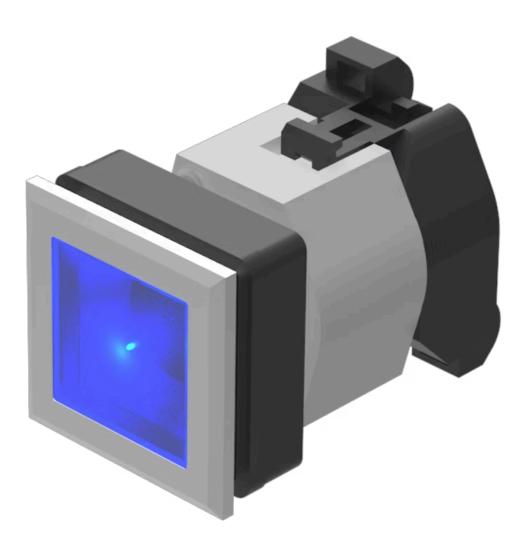

# 704.230.608 Actuator

#### FRONT

| Front dimension:      | 35 mm x 35 mm |
|-----------------------|---------------|
| Front form:           | Square        |
| Front bezel colour:   | Silver        |
| Front bezel material: | Plastic       |

#### MOUNTING

| Design:           | Flush          |
|-------------------|----------------|
| Mounting cut-out: | 30 mm x 30 mm  |
| Mounting type:    | Panel mounting |

#### **OPERATING-/INDICATION PART**

| Lens colour:       | Blue        |
|--------------------|-------------|
| Lens material:     | Plastic     |
| Lens illumination: | Illuminated |
| Lens shape:        | Flush       |
| Lens optics:       | transparent |