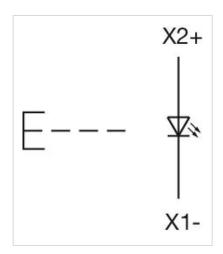

Housing colour:

Housing material:

Hints:

Black Plastic

З

Max. 3 switching elements can be clipped on, The lamp block will be delivered with screw terminal

max. number of switching elements:

Wiring diagrams: