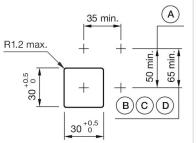

#### Mounting cut-outs:

- A = Screw terminal

- B = Push-in terminal (PIT) C = Plug-in terminal 6.3 mm x 0.8 mm D = Double plug-in terminal 6.3 mm x 0.8
- mm

#### A = Screw terminal