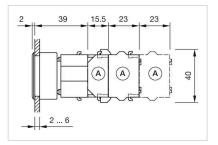

|
| OTHER                  |                                                                                                                                            |
| Short Description:     | Actuator, 30 mm x 30 mm, 35 mm x 35 mm, Flush, Illuminated, Blue, Plastic, transparent, Square, Silver, Plastic, Momentary, Screw terminal |

Housing colour:

Housing material:

Hints:

Black Plastic

З

Max. 3 switching elements can be clipped on, The lamp block will be delivered with screw terminal

max. number of switching elements:

Wiring diagrams:



#### Mounting cut-outs:



- A = Screw terminal

- B = Push-in terminal (PIT) C = Plug-in terminal 6.3 mm x 0.8 mm D = Double plug-in terminal 6.3 mm x 0.8
- mm

#### Dimension drawings:



#### A = Screw terminal