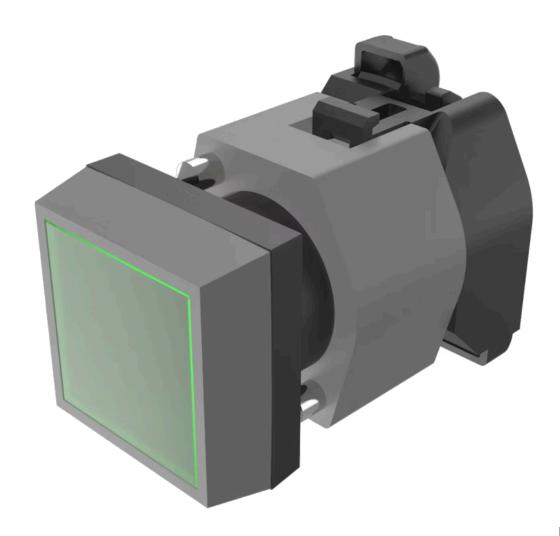

## Actuator

704.230.5

Distribution by DigiKey

Terminal:

Switching action:

# 704.230.5 Actuator

| FRONT                      |                                                                                           |
|----------------------------|-------------------------------------------------------------------------------------------|
| Front dimension:           | 30 mm x 30 mm                                                                             |
| Front form:                | Square                                                                                    |
| Front bezel colour:        | Grey                                                                                      |
| Front bezel material:      | Plastic                                                                                   |
|                            |                                                                                           |
| MOUNTING                   |                                                                                           |
| Design:                    | Raised                                                                                    |
| Mounting type:             | Panel mounting                                                                            |
|                            |                                                                                           |
| OPERATING-/INDICATION PART |                                                                                           |
| Lens colour:               | Green                                                                                     |
| Lens material:             | Plastic                                                                                   |
| Lens illumination:         | Illuminated                                                                               |
| Lens shape:                | Flush                                                                                     |
| Lens optics:               | transparent                                                                               |
|                            |                                                                                           |
| ELECTRICAL CHARACTERISTICS |                                                                                           |
| Standards:                 | The switches comply with the "Standards for low-voltage switching devices" DII EN 60947-1 |
|                            |                                                                                           |
| MECHANICAL CHARACTERISTICS |                                                                                           |

#### **OTHER**

Short Description: Actuator, 30 mm x 30 mm, Flush, Illuminated, Green, Plastic, transparent, Square,

Grey, Plastic, Momentary, Screw terminal

Housing colour: Black

Housing material: Plastic