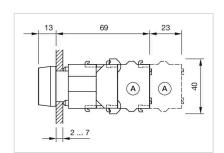

**  $-40 \, ^{\circ}\text{C} \, ... + 55 \, ^{\circ}\text{C}$ 

Storage temperature:  $-40 \,^{\circ}\text{C} \dots + 85 \,^{\circ}\text{C}$ 

#### **CERTIFICATE**

**REACH:** REACH compliant

RoHS: RoHS compliant

#### **OTHER**

Short Description: Actuator, 30 mm x 30 mm, Flush, Illuminated, Green, Plastic, transparent, Square,

Grey, Plastic, Momentary, Screw terminal

Housing colour: Black

Housing material: Plastic

**Hints:** Frontring with protective cover to be mounted with a torque of 0.4 Nm onto

actuator, Max. 3 switching elements can be clipped on

max. number of switching

elements:

3

Wiring diagrams:



Mounting cut-outs:



A = Screw terminal

B = Push-in terminal (PIT)
C = Plug-in terminal 6.3 mm x 0.8 mm
D = Double plug-in terminal 6.3 mm x 0.8

### Dimension drawings:



A = Screw terminal