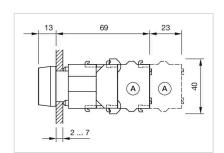

$-40 \, ^{\circ}\text{C} \, ... + 55 \, ^{\circ}\text{C}$ 

Storage temperature:  $-40 \, ^{\circ}\text{C} \dots + 85 \, ^{\circ}\text{C}$ 

#### **CERTIFICATE**

**REACH:** REACH compliant

RoHS: RoHS compliant

#### **OTHER**

Short Description: Actuator, 30 mm x 30 mm, Flush, Illuminated, Yellow, Plastic, transparent, Square,

Grey, Plastic, Momentary, Screw terminal

Housing colour: Black

Housing material: Plastic

**Hints:** Frontring with protective cover to be mounted with a torque of 0.4 Nm onto

actuator, Max. 3 switching elements can be clipped on

max. number of switching

elements:

3

Wiring diagrams:



Mounting cut-outs:



A = Screw terminal

B = Push-in terminal (PIT)
C = Plug-in terminal 6.3 mm x 0.8 mm
D = Double plug-in terminal 6.3 mm x 0.8

### Dimension drawings:



A = Screw terminal