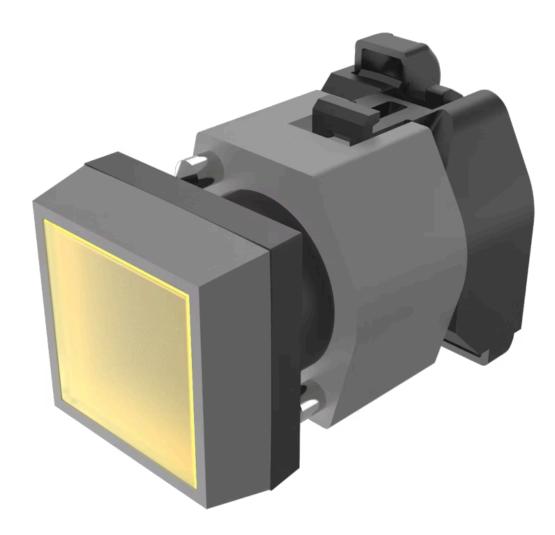

## Actuator

704.230.4

Distribution by DigiKey

Terminal:

Switching action:

# 704.230.4 Actuator

| FRONT                      |                                                                                           |
|----------------------------|-------------------------------------------------------------------------------------------|
| Front dimension:           | 30 mm x 30 mm                                                                             |
| Front form:                | Square                                                                                    |
| Front bezel colour:        | Grey                                                                                      |
| Front bezel material:      | Plastic                                                                                   |
|                            |                                                                                           |
| MOUNTING                   |                                                                                           |
| Design:                    | Raised                                                                                    |
| Mounting type:             | Panel mounting                                                                            |
|                            |                                                                                           |
| OPERATING-/INDICATION PART |                                                                                           |
| Lens colour:               | Yellow                                                                                    |
| Lens material:             | Plastic                                                                                   |
| Lens illumination:         | Illuminated                                                                               |
| Lens shape:                | Flush                                                                                     |
| Lens optics:               | transparent                                                                               |
|                            |                                                                                           |
| ELECTRICAL CHARACTERISTICS |                                                                                           |
| Standards:                 | The switches comply with the "Standards for low-voltage switching devices" DII EN 60947-1 |
|                            |                                                                                           |
| MECHANICAL CHARACTERISTICS |                                                                                           |

#### **OTHER**

Short Description: Actuator, 30 mm x 30 mm, Flush, Illuminated, Yellow, Plastic, transparent, Square,

Grey, Plastic, Momentary, Screw terminal

Housing colour: Black

Housing material: Plastic